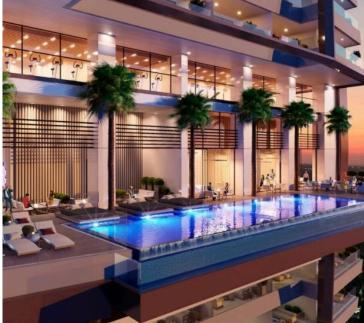

### **Description**

This impressive 21-storey residential tower with the spectacular infinity edge pool on the 10nth floor, will have hotel-like services at the lobby, and exciting amenities (restaurant, pool, bar and gym), offering uninterrupted sea- and city-views from all areas through floor to ceiling energy saving double glazed doors.

#### Facilities:

- ? Dry cleaning and tailoring
- ? Water Club on the 10th Floor with a spectacular Infinity edge pool
- ? Poolside Gardens
- ? Striking Pool Bar
- ? Renowned restaurant on the 10th Floor
- ? Fitness and Yoga Club on 11th Residences
- ? Tennis Court on the 4th Floor