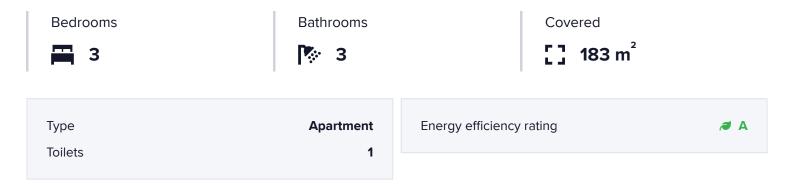

#1224

# **Luxury Sea View Apartments**

• Germasogeia, Limassol

€3,790,000 +VAT



















### **Overview**

### **Specifications**



### **Description**

This impressive 21-storey residential tower with the spectacular infinity edge pool on the 10nth floor, will have hotel-like services at the lobby, and exciting amenities (restaurant, pool, bar and gym), offering uninterrupted sea- and city-views from all areas through floor to ceiling energy saving double glazed doors.

All exclusive residences come fully furnished, fully accessorized, with full installation of under-floor heating and airconditioning units.

#### Facilities:

- ? Dry cleaning and tailoring
- ? Water Club on the 10th Floor with a spectacular Infinity edge pool
- ? Poolside Gardens
- ? Striking Pool Bar
- ? Renowned restaurant on the 10th Floor
- ? Fitness and Yoga Club on 11th Residences
- ? Tennis Court on the 4th Floor

Featured Apartment No. 1903