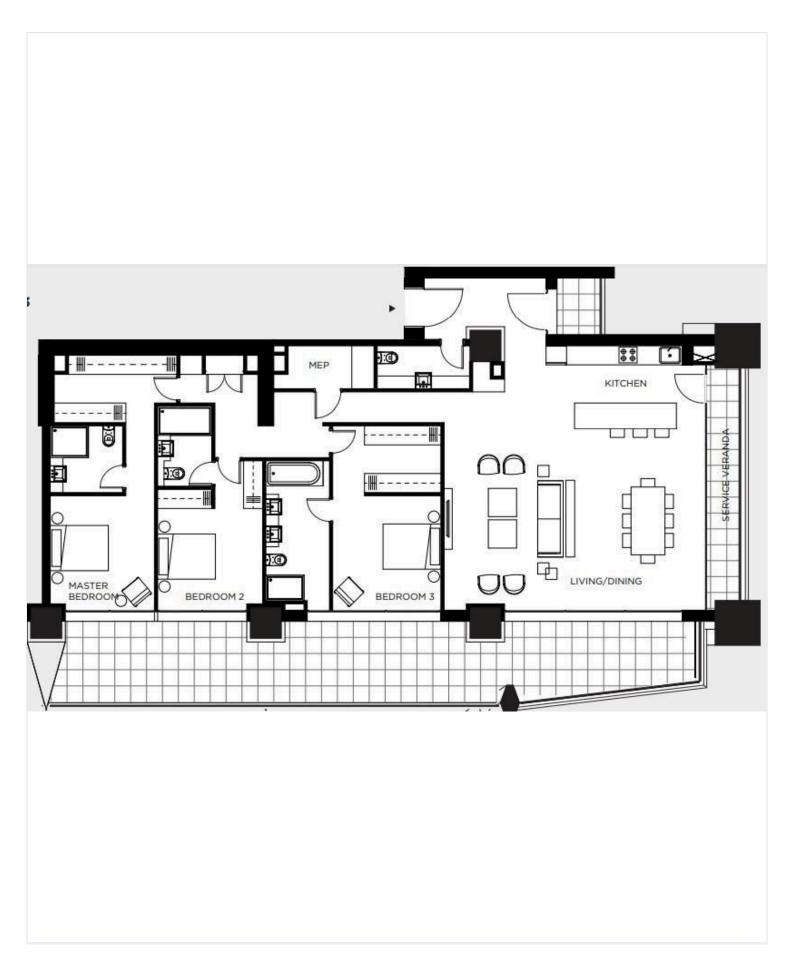

*

This impressive 21-storey residential tower with the spectacular infinity edge pool on the 10nth floor, will have hotel-like services at the lobby, and exciting amenities (restaurant, pool, bar and gym), offering uninterrupted sea- and city-views from all areas through floor to ceiling energy saving double glazed doors.

All exclusive residences come fully furnished, fully accessorized, with full installation of under-floor heating and airconditioning units.

#### Facilities:

- ? Dry cleaning and tailoring
- ? Water Club on the 10th Floor with a spectacular Infinity edge pool
- ? Poolside Gardens
- ? Striking Pool Bar
- ? Renowned restaurant on the 10th Floor
- ? Fitness and Yoga Club on 11th Residences
- ? Tennis Court on the 4th Floor

Featured Apartment No. 1903





# Floor plans







## **Additional information**

### **Facilities**

Gym Indoor pool, Communal Parking, Covered

**Features** 

City view Sea view

### **Contact us**



#### **Vassilis Papadopoulos**

**\( (+357) 99662023** 

info@cyprusdomus.com