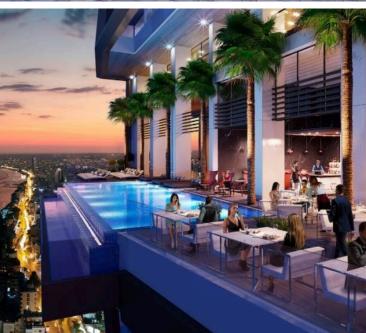

### **Description**

This impressive 21-storey residential tower with the spectacular infinity edge pool on the 10nth floor, will have hotel-like services at the lobby, and exciting amenities (restaurant, pool, bar and gym), offering uninterrupted sea- and city-views from all areas through floor to ceiling energy saving double glazed doors.

#### Facilities:

- ? Dry cleaning and tailoring
- ? Water Club on the 10th Floor with a spectacular Infinity edge pool
- ? Poolside Gardens
- ? Striking Pool Bar
- ? Renowned restaurant on the 10th Floor
- ? Fitness and Yoga Club on 11th Residences
- ? Tennis Court on the 4th Floor