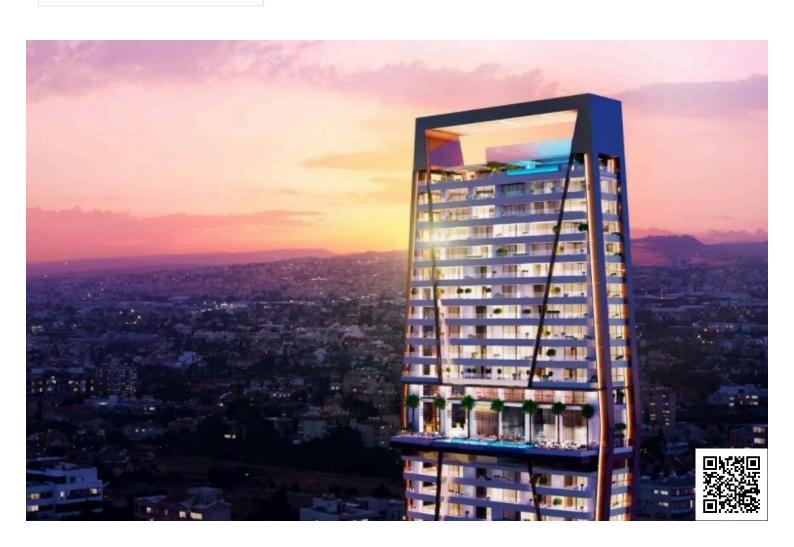

### **Description**

This impressive 21-storey residential tower with the spectacular infinity edge pool on the 10nth floor, will have hotel-like services at the lobby, and exciting amenities (restaurant, pool, bar and gym), offering uninterrupted sea- and city-views from all areas through floor to ceiling energy saving double glazed doors.

#### Facilities:

- ? Dry cleaning and tailoring
- ? Water Club on the 10th Floor with a spectacular Infinity edge pool
- ? Poolside Gardens
- ? Striking Pool Bar
- ? Renowned restaurant on the 10th Floor
- ? Fitness and Yoga Club on 11th Residences
- ? Tennis Court on the 4th Floor