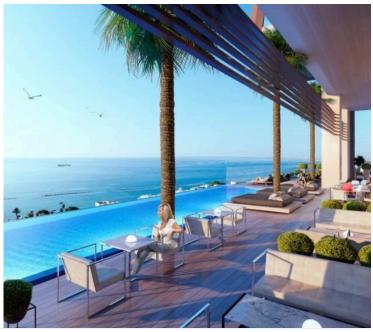

### **Description**

This impressive 21-storey residential tower with the spectacular infinity edge pool on the 10nth floor, will have hotel-like services at the lobby, and exciting amenities (restaurant, pool, bar and gym), offering uninterrupted sea- and city-views from all areas through floor to ceiling energy saving double glazed doors.

#### Facilities:

- ? Dry cleaning and tailoring
- ? Water Club on the 10th Floor with a spectacular Infinity edge pool
- ? Poolside Gardens
- ? Striking Pool Bar
- ? Renowned restaurant on the 10th Floor
- ? Fitness and Yoga Club on 11th Residences
- ? Tennis Court on the 4th Floor