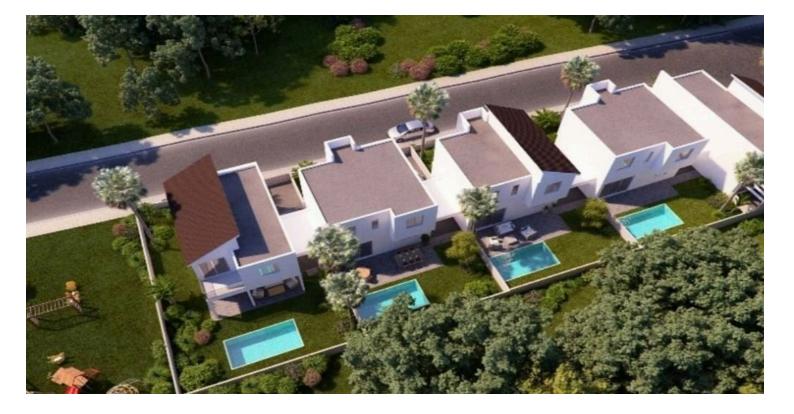

# **New Houses In Erimi Area**

**Q** Erimi, Limassol

€350,000 +vat

#### Description

This Project of 5 Houses with 5 bedrooms is located in a very quiet area ideal for families.

The Houses have easy access to/from the highway and are close to many amenities.

Prices From : €350.000 +VAT

#### Facilities

Parking, Covered

Pool, Optional