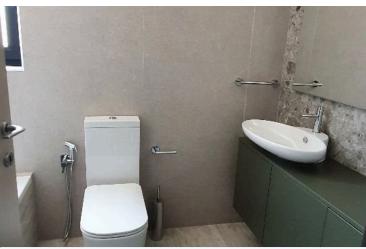

## **Specifications**

| Bedrooms   | Bathrooms  | Covered               |
|------------|------------|-----------------------|
| <b>=</b> 3 | <b>™</b> 2 | [] 113 m <sup>2</sup> |

| Key ready       | Status    | Apartment | Туре    |
|-----------------|-----------|-----------|---------|
| Fully furnished | Furnished | 1         | Toilets |