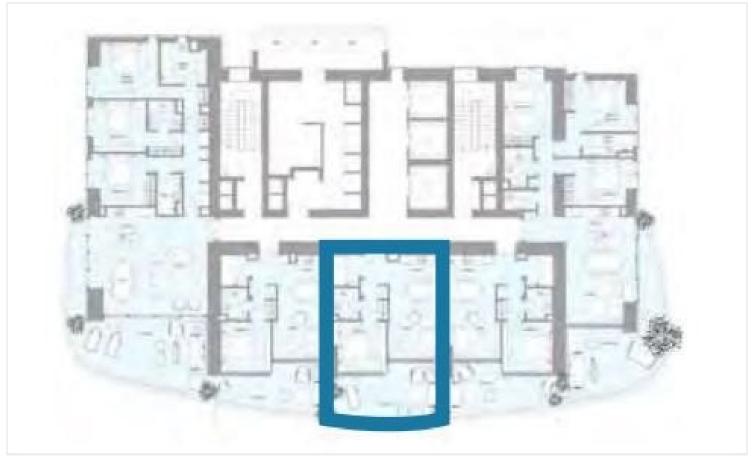

#1289

# Luxury Apartments In Limassol With Uncompromised Sea views

Tsiflikoudia, Limassol

€675,000 +VAT























## **Overview**

### **Specifications**

Bedrooms Covered

T 1

Bathrooms Covered

T 56.5 m²

Type Apartment Status Under construction

### **Description**

The Apartments are located in the heart of Cyprus' most thriving cosmopolitan city with uninterrupted views of Limassol and the sea providing world class facilities and second-to-none services.

There are a top-tier investment opportunity.

\*Location on the map is indicative.



# Floor plans









# **Additional information**

### **Facilities**

Childrens playground

Gym

Indoor pool, Private, heated

Landscaped garden

Parking, Underground

Pool, Communal

Spa

#### **Features**

Sea front

Sea view

### **Contact us**



**Vassilis Papadopoulos** 

(+357) 99662023

info@cyprusdomus.com