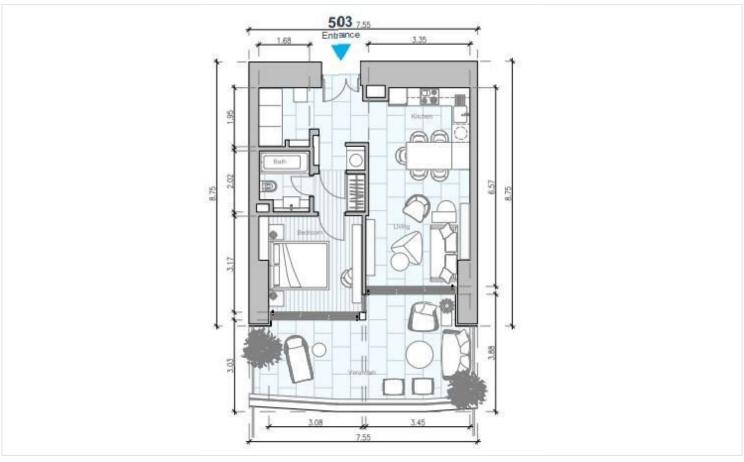

# Floor plans

### **Specifications**

Bedrooms Covered

T 1

Bathrooms Covered

T 56.5 m²

Type Apartment Status Under construction