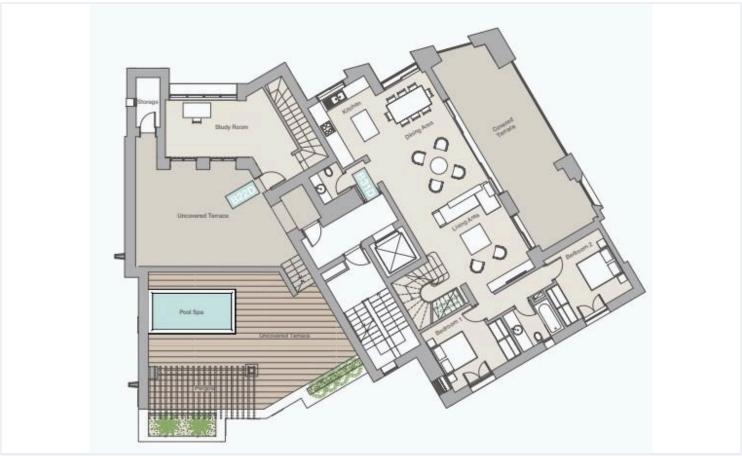

#1336

# Luxury Sea Front Apartments In Marina Area

Limassol Marina, Limassol

€3,900,000 +VAT











### **Overview**

### **Specifications**



#### **Description**

Surrounded by water, the Project enjoys uninterrupted views of the sea and the coastal city of Limassol.

Just steps away from the beach, the apartments epitomize the essence of 'living on the sea'.



# Floor plans









## **Additional information**

#### **Facilities**

Aircondition, Split system Heating, Underfloor

**Features** 

En suite bathroom Pressurized water system Sea front

Sea view Thermal insulation

#### **Contact us**



**Vassilis Papadopoulos** 

(+357) 99662023

info@cyprusdomus.com