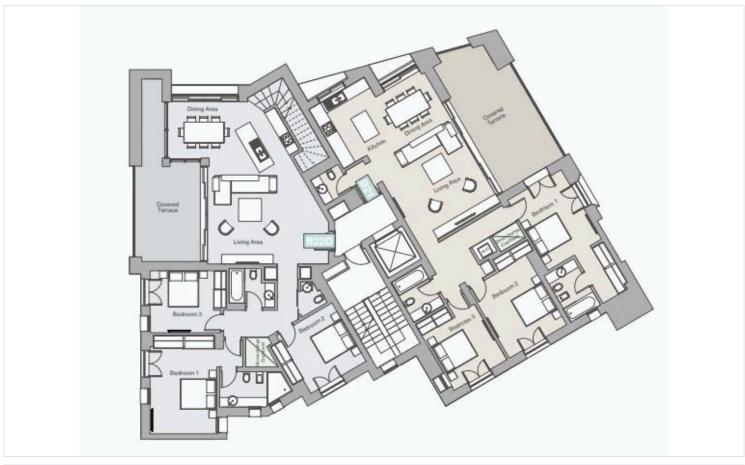

#1336

# Luxury Sea Front Apartments In Marina Area

Limassol Marina, Limassol

€3,900,000 +VAT











### **Overview**

### **Specifications**



#### **Description**

Surrounded by water, the Project enjoys uninterrupted views of the sea and the coastal city of Limassol.

Just steps away from the beach, the apartments epitomize the essence of 'living on the sea'.



# Floor plans









## **Additional information**

#### **Facilities**

Aircondition, Split system Heating, Underfloor

**Features** 

En suite bathroom Pressurized water system Sea front

Sea view Thermal insulation

#### **Contact us**



**Vassilis Papadopoulos** 

(+357) 99662023

info@cyprusdomus.com