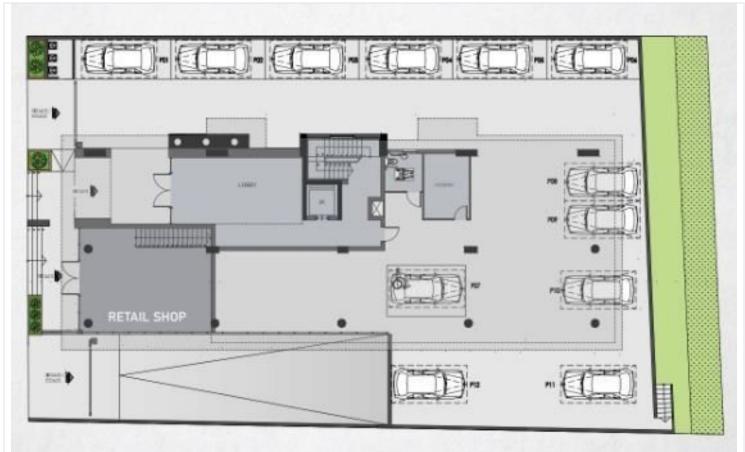

asogeia Area

• Germasogeia, Limassol

€13,000,000 +VAT











## **Overview**

## **Specifications**

Covered

[] 2423 m<sup>2</sup>

Type Commercial Building
Plot 1040 m<sup>2</sup>

Status Under construction

## **Description**

Designed to cater for today's business need ,the Project provides open spaces, giving a light and airy working environment, with floor to ceiling windows offering panoramic views across the city as well as views of the beautiful seafront of Limassol, thus providing a stimulation of both creativity and productivity.

This outstanding building comprises of 7 floors of commercial office space, all of which are meticulously designed to reach the level of quality any high caliber business deserves and expects.

Common Internal Area: 222 sqm





# Floor plans









## **Additional information**

## **Facilities**

Aircondition, Central system

#### **Features**

Fire detector

## **Contact us**



#### **Vassilis Papadopoulos**

**\( (+357) 99662023** 

info@cyprusdomus.com