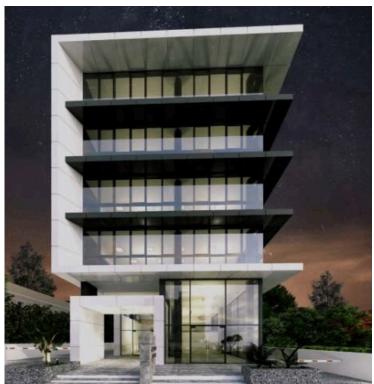

## **Description**

Designed to cater for today's business need ,the Project provides open spaces, giving a light and airy working environment, with floor to ceiling windows offering panoramic views across the city as well as views of the beautiful seafront of Limassol, thus providing a stimulation of both creativity and productivity.

This outstanding building comprises of 7 floors of commercial office space, all of which are meticulously designed to reach the level of quality any high caliber business deserves and expects.

Common Internal Area: 222 sqm