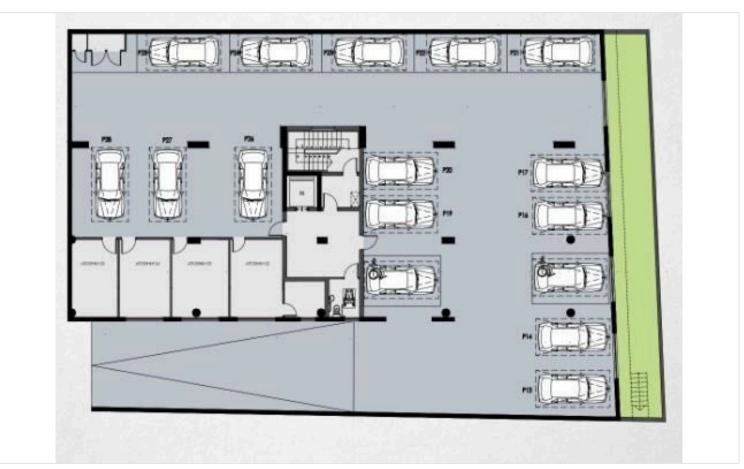

rmasogeia Area

• Germasogeia, Limassol

€13,000,000 +VAT











## **Overview**

## **Specifications**

Covered

[] 2423 m<sup>2</sup>

Type Commercial Building
Plot 1040 m<sup>2</sup>

Status Under construction

## **Description**

Designed to cater for today's business need ,the Project provides open spaces, giving a light and airy working environment, with floor to ceiling windows offering panoramic views across the city as well as views of the beautiful seafront of Limassol, thus providing a stimulation of both creativity and productivity.

This outstanding building comprises of 7 floors of commercial office space, all of which are meticulously designed to reach the level of quality any high caliber business deserves and expects.

Common Internal Area: 222 sqm





# Floor plans









## **Additional information**

## **Facilities**

Aircondition, Central system

#### **Features**

Fire detector

## **Contact us**



#### **Vassilis Papadopoulos**

**\( (+357) 99662023** 

info@cyprusdomus.com