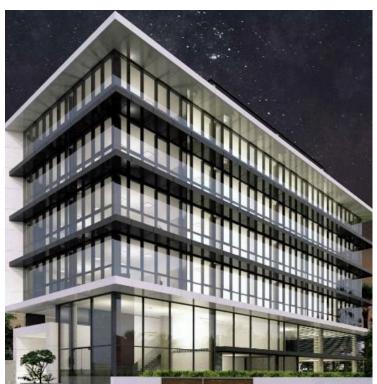

## **Description**

Designed to cater for today's business need ,the Project provides open spaces, giving a light and airy working environment, with floor to ceiling windows offering panoramic views across the city as well as views of the beautiful seafront of Limassol, thus providing a stimulation of both creativity and productivity.

This outstanding building comprises of 7 floors of commercial office space, all of which are meticulously designed to reach the level of quality any high caliber business deserves and expects.

Common Internal Area: 222 sqm