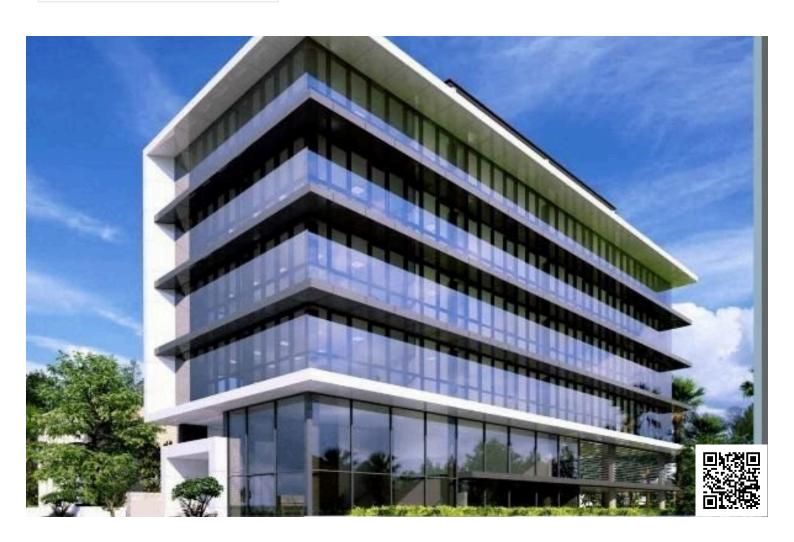

# New Commercial Building In Germasogeia Area

• Germasogeia, Limassol

€13,000,000 +VAT

## **Description**

Designed to cater for today's business need ,the Project provides open spaces, giving a light and airy working environment, with floor to ceiling windows offering panoramic views across the city as well as views of the beautiful seafront of Limassol, thus providing a stimulation of both creativity and productivity.

This outstanding building comprises of 7 floors of commercial office space, all of which are meticulously designed to reach the level of quality any high caliber business deserves and expects.

Common Internal Area: 222 sqm