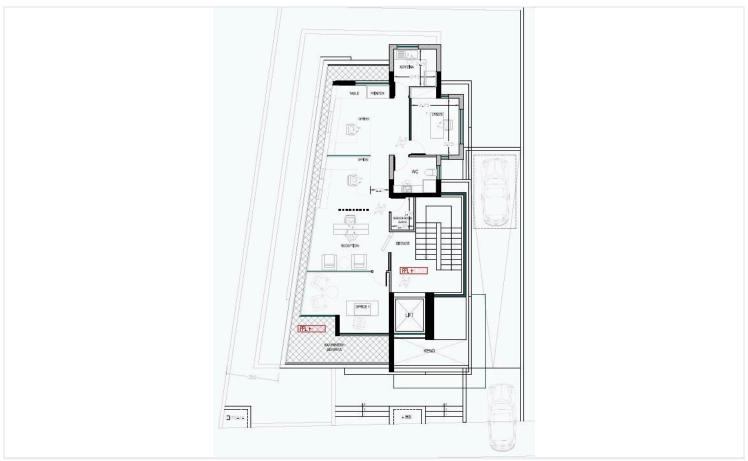

#1456

# New Commercial Building with Roof Garden In Mesa Geitonia

Mesa Geitonia, Limassol

€2,950,000 +VAT























## **Overview**

## **Specifications**

Covered

[] 435 m<sup>2</sup>

Type Commercial Building Status Off plan
Plot 883 m<sup>2</sup>

## **Description**

3-storey plus roof garden contemporary building located in Limassol.

Each of its three floors boasting a unique design, synonymous with innovation and modernity.

Making it particularly attractive for prestigious companies seeking an inspirational building in which to set up their business.

The project is located in a very commercial position facing the main road (Limassol-Nicosia) and has very easy access from the highway and good view from the highway.





# **Floor plans**









# **Additional information**

#### **Facilities**

Aircondition, Central system

Elevator

Heating, Provision

Solar photovoltaic panels

**Features** 

Alarm system (provision)

Double glazing

Fire detector

Raised floors

Roof garden

#### **Contact us**



**Vassilis Papadopoulos** 

(+357) 99662023