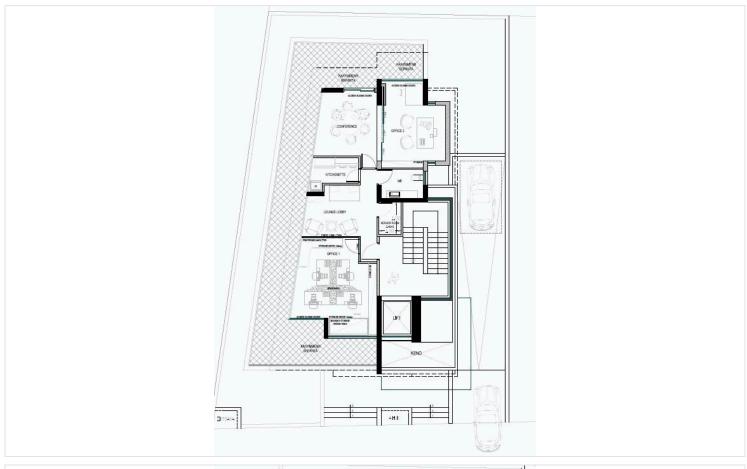

#1456

# New Commercial Building with Roof Garden In Mesa Geitonia

Mesa Geitonia, Limassol

€2,950,000 +VAT























## **Overview**

## **Specifications**

Covered

[] 435 m<sup>2</sup>

Type Commercial Building Status Off plan
Plot 883 m<sup>2</sup>

## **Description**

3-storey plus roof garden contemporary building located in Limassol.

Each of its three floors boasting a unique design, synonymous with innovation and modernity.

Making it particularly attractive for prestigious companies seeking an inspirational building in which to set up their business.

The project is located in a very commercial position facing the main road (Limassol-Nicosia) and has very easy access from the highway and good view from the highway.





# **Floor plans**









# **Additional information**

#### **Facilities**

Aircondition, Central system

Elevator

Heating, Provision

Solar photovoltaic panels

**Features** 

Alarm system (provision)

Double glazing

Fire detector

Raised floors

Roof garden

#### **Contact us**



**Vassilis Papadopoulos** 

(+357) 99662023