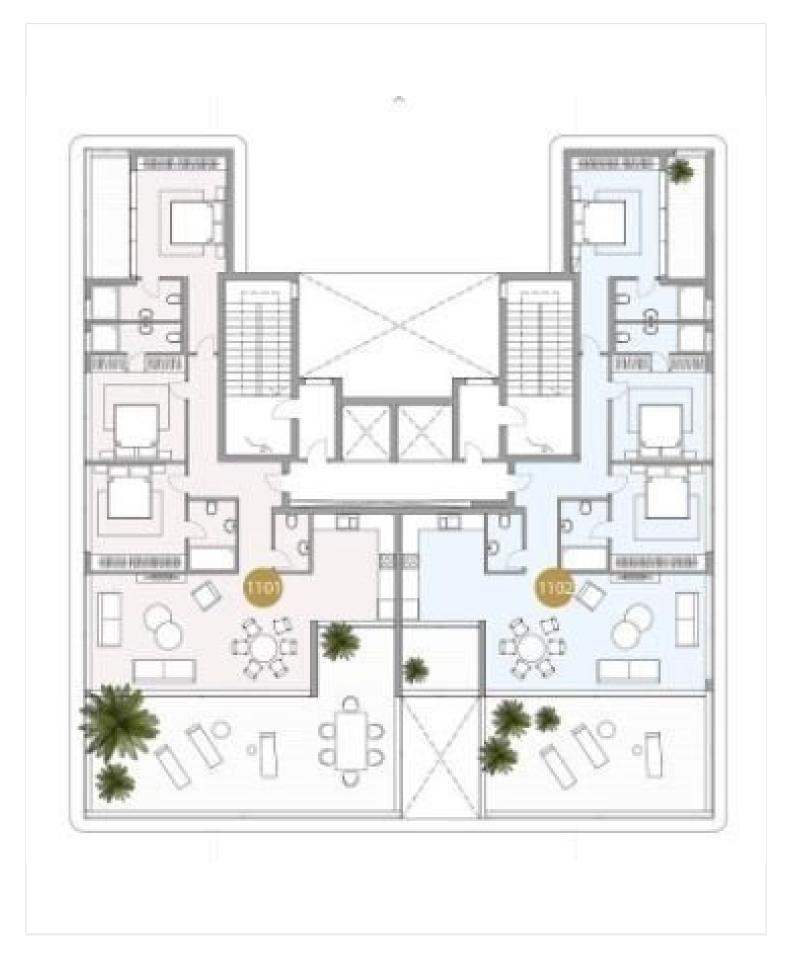

# Floor plans

### **Specifications**

| Bedrooms | Bathrooms  | Covered               |
|----------|------------|-----------------------|
| 3        | <b>™</b> 3 | [] 217 m <sup>2</sup> |
|          |            |                       |