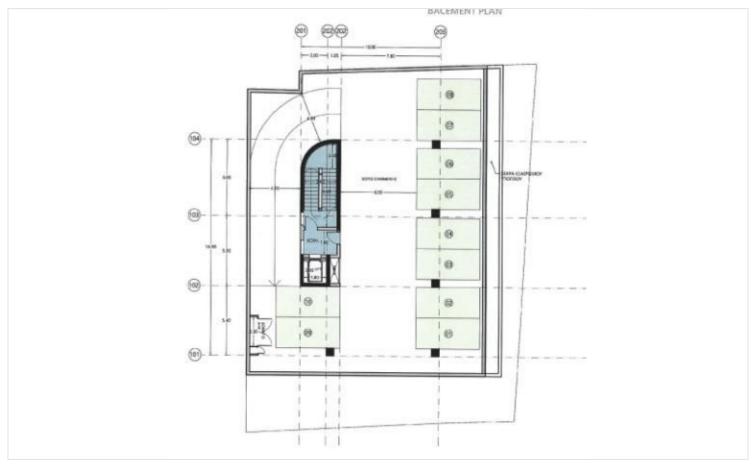

#1568

# Ultra-Modern Offices In Zakaki Area

Zakaki, Limassol

€1,075,000 +VAT









### **Overview**

### **Specifications**

Covered

[] 181 m<sup>2</sup>

Type Office Status Off plan
Toilets 2

### **Description**

Ultra-Modern High Quality Offices located in a prime location near all kind of amenities and with very easy access to the highway.

The Project consists of the basement (parking area), ground level with more covered parking area and a lobby with reception area, a mechanical floor, and 3 floors of spacious open plan offices with big covered verandas.

Prices From: €1.075.000 + VAT





## Floor plans









### **Additional information**

### **Facilities**

Aircondition, Central system

#### **Features**

Fire detector

### **Contact us**



#### **Vassilis Papadopoulos**

info@cyprusdomus.com

**\( (+357) 99662023**