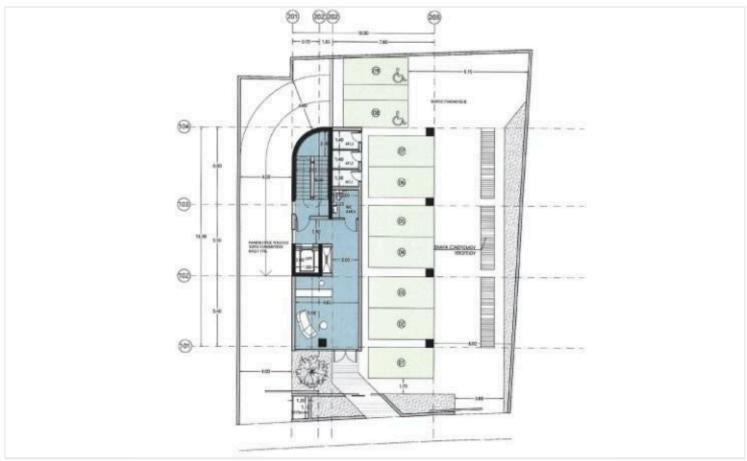

#1568

# Ultra-Modern Offices In Zakaki Area

Zakaki, Limassol

€1,075,000 +VAT









### **Overview**

### **Specifications**

Covered

[] 181 m<sup>2</sup>

Type Office Status Off plan
Toilets 2

### **Description**

Ultra-Modern High Quality Offices located in a prime location near all kind of amenities and with very easy access to the highway.

The Project consists of the basement (parking area), ground level with more covered parking area and a lobby with reception area, a mechanical floor, and 3 floors of spacious open plan offices with big covered verandas.

Prices From: €1.075.000 + VAT





## Floor plans









### **Additional information**

### **Facilities**

Aircondition, Central system

#### **Features**

Fire detector

### **Contact us**



#### **Vassilis Papadopoulos**

info@cyprusdomus.com

**\( (+357) 99662023**