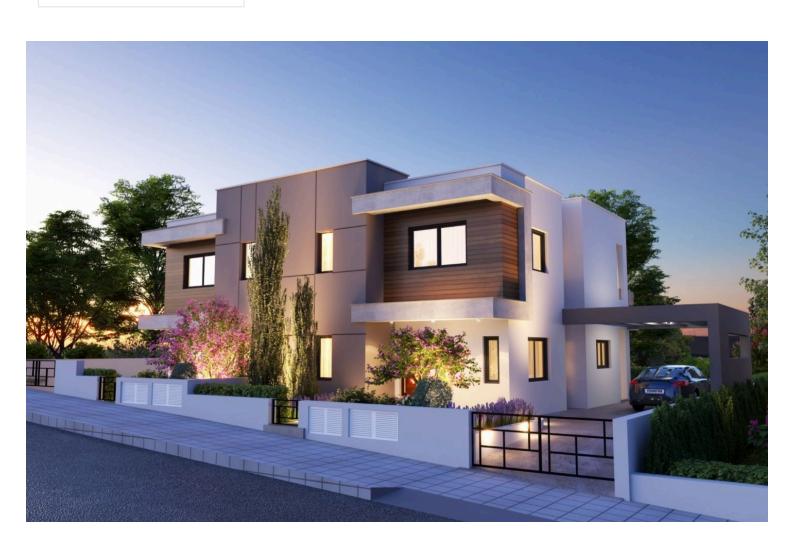

# New Modern & Elegant Design Houses In Palodeia

Palodeia, Limassol

€429,000 +VAT

### **Description**

New Ultra-Modern & Elegant Houses in Palodeia.

The Houses have 3 bedrooms and 2 bathrooms and 1 guest w/c.

Swimming Pool Optional : €20.000

\*Location on the map is indicative.