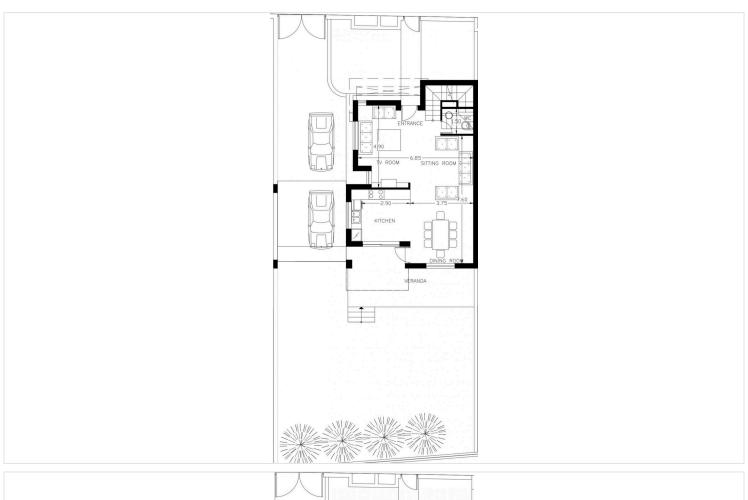

# Floor plans

### **Specifications**

| Bedrooms | Bathrooms  | Covered               |
|----------|------------|-----------------------|
| <b>3</b> | <b>№</b> 2 | [] 142 m <sup>2</sup> |

| 330 m <sup>2</sup> | Plot   | House | Туре    |
|--------------------|--------|-------|---------|
| Under construction | Status | 1     | Toilets |

### **Description**

New Ultra-Modern & Elegant Houses in Palodeia.

The Houses have 3 bedrooms and 2 bathrooms and 1 guest w/c.

Swimming Pool Optional : €20.000

\*Location on the map is indicative.