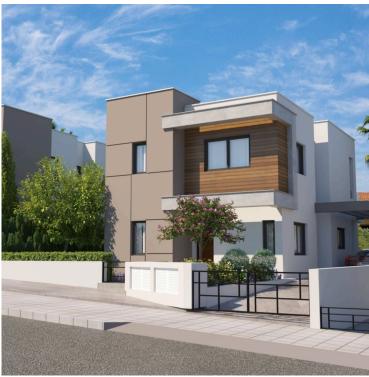

# New Modern & Elegant Design Houses In Palodeia

Palodeia, Limassol

€429,000 +VAT

### **Description**

New Ultra-Modern & Elegant Houses in Palodeia.

The Houses have 3 bedrooms and 2 bathrooms and 1 guest w/c.

Swimming Pool Optional : €20.000

\*Location on the map is indicative.