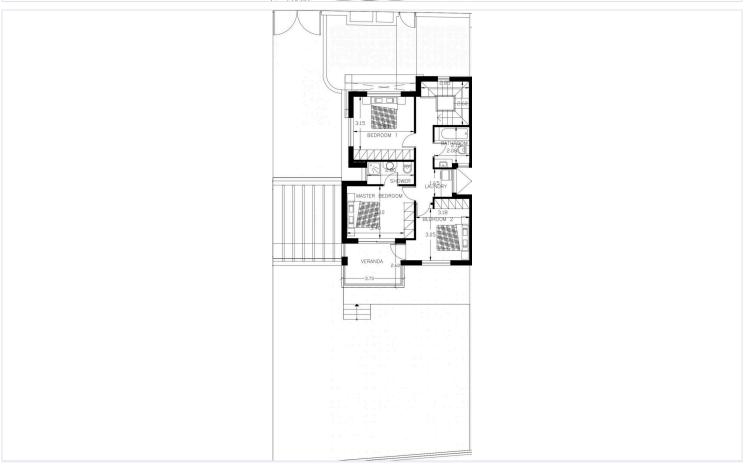

# Floor plans

### **Specifications**

| Bedrooms | Bathrooms  | Covered               |
|----------|------------|-----------------------|
| <b>3</b> | <b>№</b> 2 | [] 142 m <sup>2</sup> |

| 330 m <sup>2</sup> | Plot   | House | Туре    |
|--------------------|--------|-------|---------|
| Under construction | Status | 1     | Toilets |

### **Description**

New Ultra-Modern & Elegant Houses in Palodeia.

The Houses have 3 bedrooms and 2 bathrooms and 1 guest w/c.

Swimming Pool Optional : €20.000

\*Location on the map is indicative.