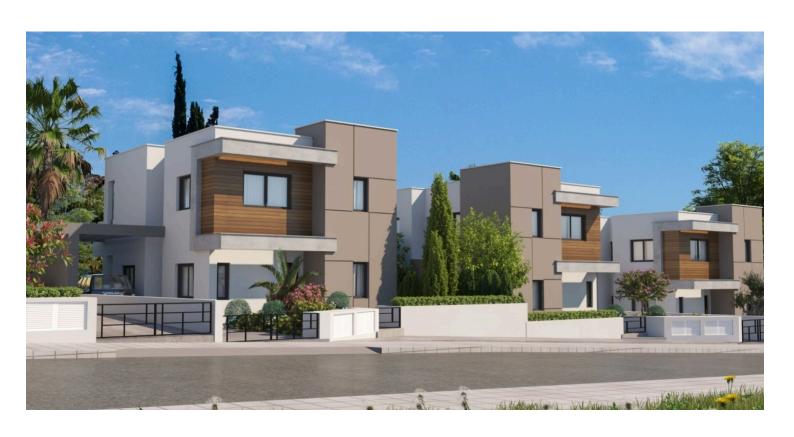

# New Modern & Elegant Design Houses In Palodeia

Palodeia, Limassol

€429,000 +VAT

### **Description**

New Ultra-Modern & Elegant Houses in Palodeia.

The Houses have 3 bedrooms and 2 bathrooms and 1 guest w/c.

Swimming Pool Optional : €20.000

\*Location on the map is indicative.