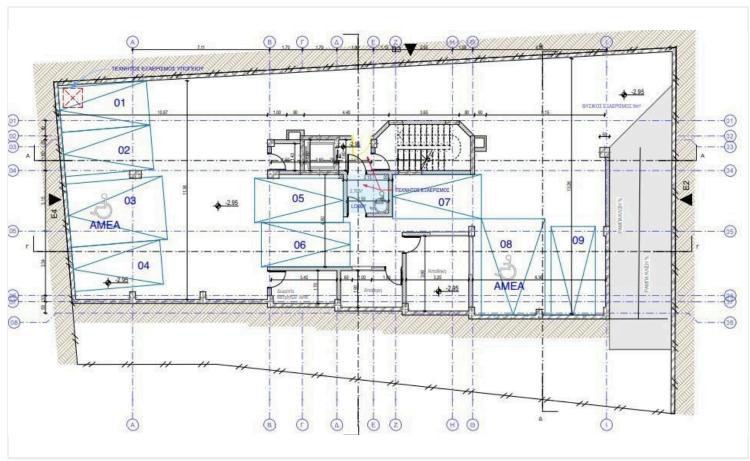

#2095

# Modern Offices In Mesa Geitonia Area

Mesa Geitonia, Limassol

€5,000 +VAT /month











### **Overview**

### **Specifications**

Covered

[] 167 m<sup>2</sup>

| Туре    | Office | Status | Key ready |
|---------|--------|--------|-----------|
| Toilets | 2      |        |           |

### **Description**

Modern high quality offices with the latest technologies, central air conditioning system for each floor, raised floor, all necessary access controls, private parking spaces, covered verandas, exceptional location.

\*Location on the map is indicative.





## Floor plans









# **Additional information**

#### **Facilities**

Aircondition, Central system

Parking, Covered

**Features** 

Kitchenette

Raised floors

#### **Contact us**



#### **Vassilis Papadopoulos**

(+357) 99662023

info@cyprusdomus.com