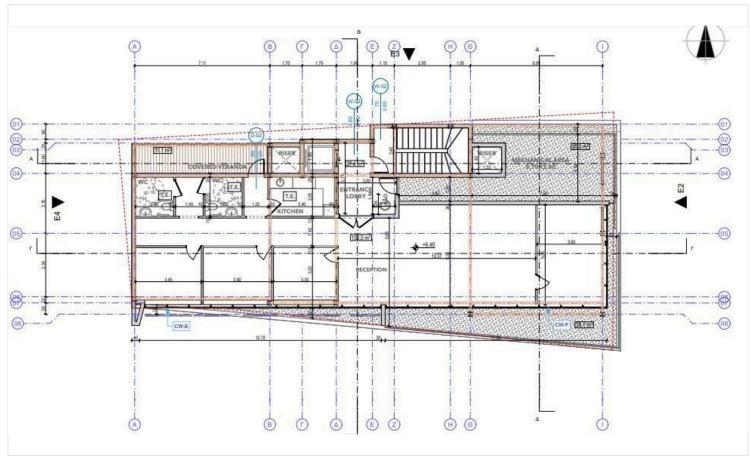

#2095

# Modern Offices In Mesa Geitonia Area

Mesa Geitonia, Limassol

€5,000 +VAT /month











### **Overview**

### **Specifications**

Covered

[] 167 m<sup>2</sup>

| Туре    | Office | Status | Key ready |
|---------|--------|--------|-----------|
| Toilets | 2      |        |           |

### **Description**

Modern high quality offices with the latest technologies, central air conditioning system for each floor, raised floor, all necessary access controls, private parking spaces, covered verandas, exceptional location.

\*Location on the map is indicative.





## Floor plans









# **Additional information**

#### **Facilities**

Aircondition, Central system

Parking, Covered

**Features** 

Kitchenette

Raised floors

#### **Contact us**



#### **Vassilis Papadopoulos**

(+357) 99662023

info@cyprusdomus.com