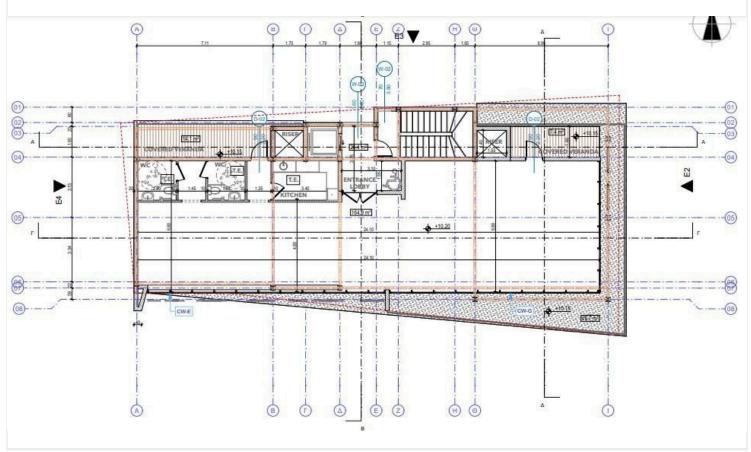

#2096

# Modern Offices In Mesa Geitonia Area

Mesa Geitonia, Limassol

€5,760 +VAT /month











### **Overview**

### **Specifications**

Covered

[] 177 m<sup>2</sup>

| Туре    | Office | Status | Key ready |
|---------|--------|--------|-----------|
| Toilets | 2      |        |           |

### **Description**

Modern high quality offices with the latest technologies, central air conditioning system for each floor, raised floor, all necessary access controls, private parking spaces, covered verandas, exceptional location.

\*Location on the map is indicative.





## Floor plans









# **Additional information**

#### **Facilities**

Aircondition, Central system

Parking, Covered

**Features** 

Kitchenette

Raised floors

#### **Contact us**



#### **Vassilis Papadopoulos**

(+357) 99662023