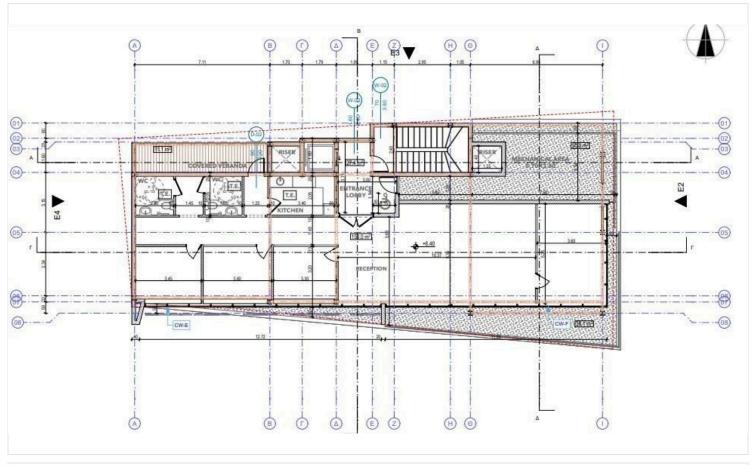

#2096

# Modern Offices In Mesa Geitonia Area

Mesa Geitonia, Limassol

€5,760 +VAT /month











### **Overview**

### **Specifications**

Covered

[] 177 m<sup>2</sup>

| Туре    | Office | Status | Key ready |
|---------|--------|--------|-----------|
| Toilets | 2      |        |           |

### **Description**

Modern high quality offices with the latest technologies, central air conditioning system for each floor, raised floor, all necessary access controls, private parking spaces, covered verandas, exceptional location.

\*Location on the map is indicative.





## Floor plans









# **Additional information**

#### **Facilities**

Aircondition, Central system

Parking, Covered

**Features** 

Kitchenette

Raised floors

#### **Contact us**



#### **Vassilis Papadopoulos**

(+357) 99662023