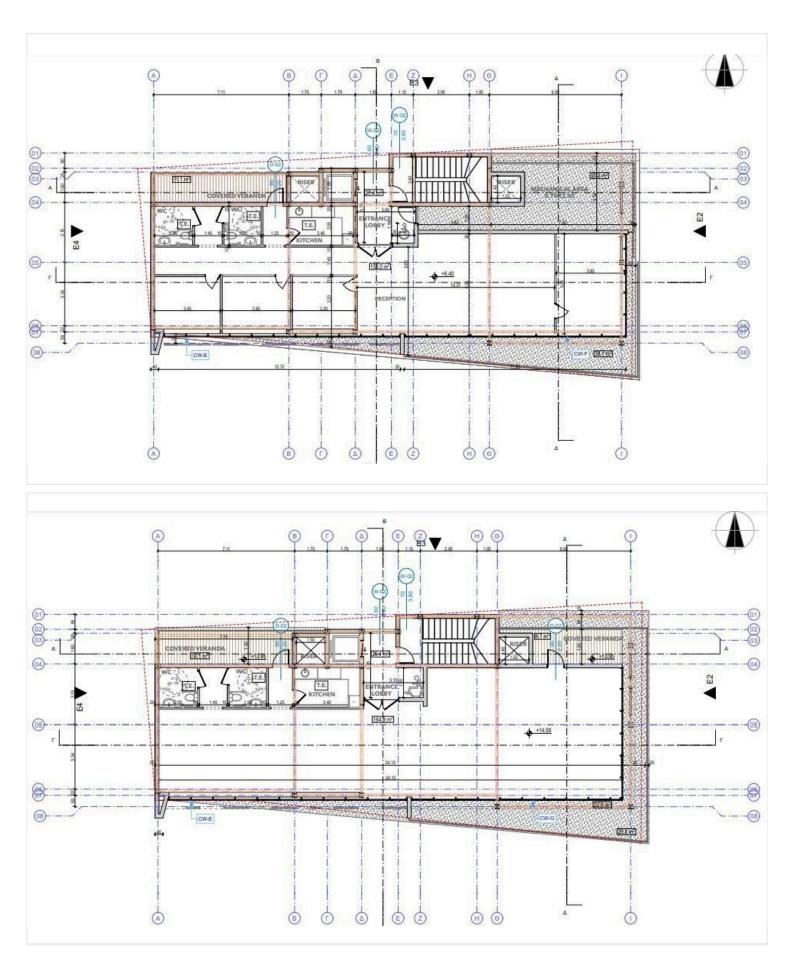

### #2097

# Modern Offices In Mesa Geitonia Area

Mesa Geitonia, Limassol

€6,000 +VAT /month









### **Overview**

### **Specifications**

Covered

| Type    | Office | Status | Key ready |
|---------|--------|--------|-----------|
| Toilets | 2      |        |           |

### Description

Modern high quality offices with the latest technologies, central air conditioning system for each floor, raised floor, all necessary access controls, private parking spaces, covered verandas, exceptional location.

\*Location on the map is indicative.





## **Floor plans**







## **Additional information**

### Facilities

Aircondition, Central system

Parking, Covered

#### Features

Kitchenette

Raised floors

### **Contact us**

Vassilis Papadopoulos ↓ (+357) 99662023 △ info@cyprusdomus.com