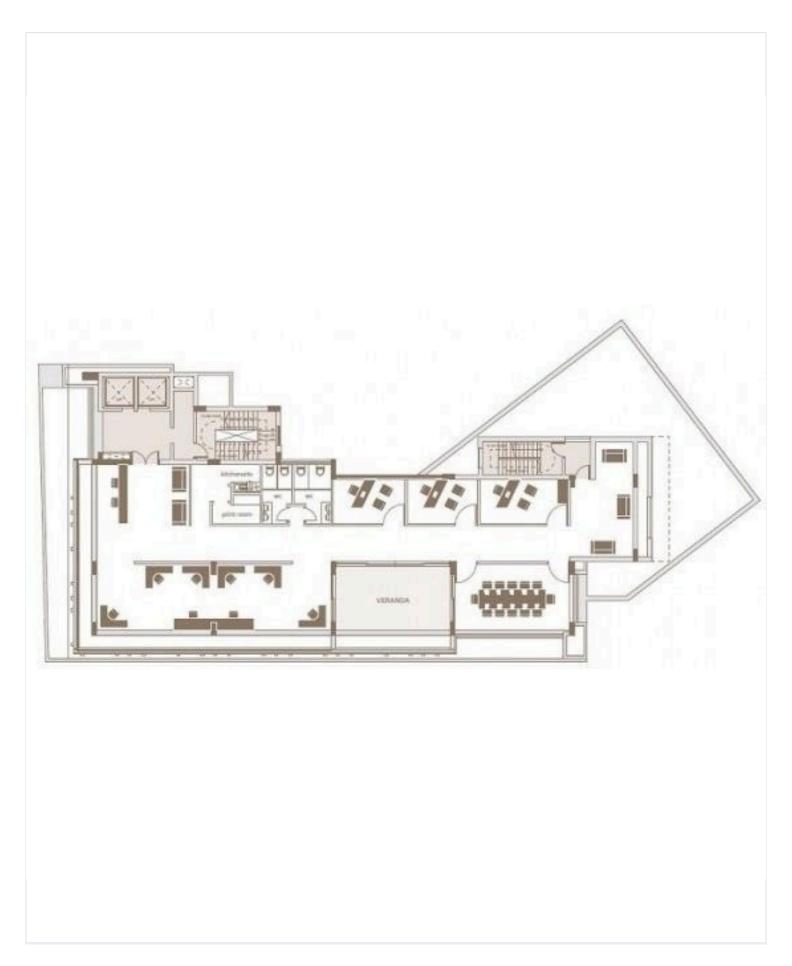

#2101

# Modern Office In Agia Zoni

• Agia Zoni, Limassol

€16,000 +VAT /month









### **Overview**

### **Specifications**

Covered

[] 440 m<sup>2</sup>

Type Office Status Under construction

### **Description**

A 7 storey commercial tower in the heart of Limassol, one of the most commercial and cosmopolitan areas in the city.

The Project has 5 open plan luxury offices, one on each floor, 5 retail shops/showrooms each with mezzanines on the ground floor and two level underground parking.

\*Location on the map is indicative.





## Floor plans







### **Additional information**

### **Facilities**

Parking, Underground

#### **Contact us**



#### **Vassilis Papadopoulos**

(+357) 99662023

info@cyprusdomus.com