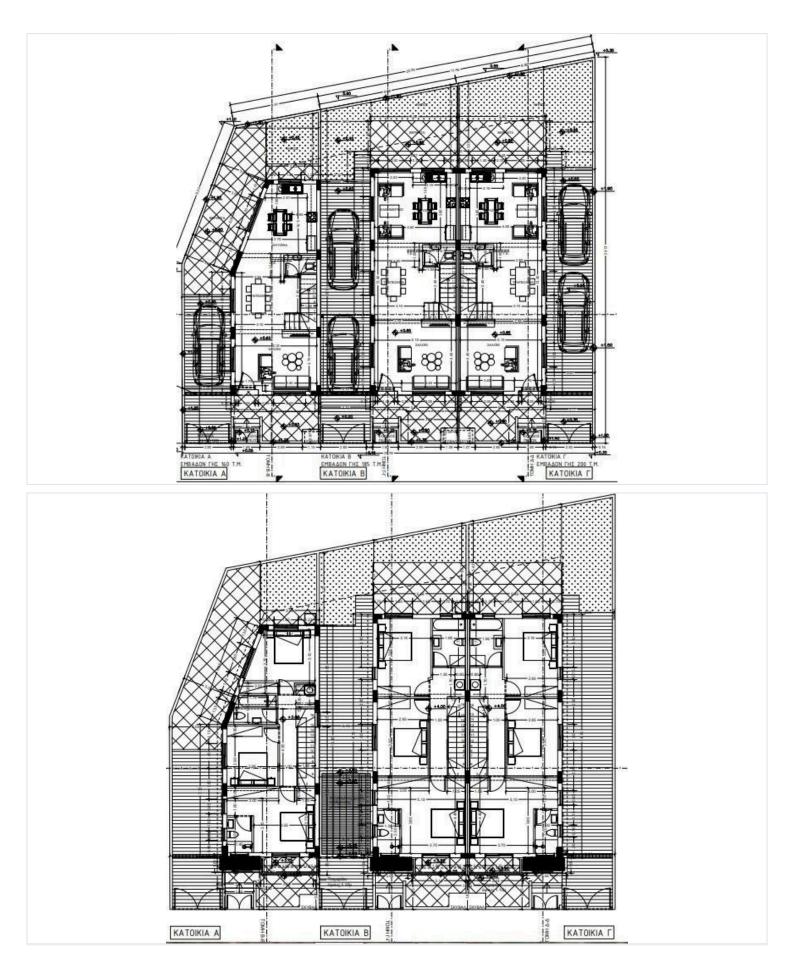

Limassol

€284,000 +VAT







### **Overview**

#### **Specifications**

| Bedrooms 3 | Bathrooms |        | Covered            |
|------------|-----------|--------|--------------------|
| Type       | House     | Plot   | 160 m <sup>2</sup> |
| Toilets    | 1         | Status | Under construction |

#### Description

Merging modern design and quality, this new project of 3 houses is located in a peaceful area of Episkopi, just a short drive away from all that the cosmopolitan city of Limassol has to offer, with easy access to highway and close to all amenities.

Externally there is a garden, verandas and covered parking.

Quality materials, modern finishes, energy efficiency and much more are the main assets of this project.

\*Location on the map is indicative.



### **Floor plans**





## Additional information

#### Facilities

| Aircondition, Provision | Solar photovoltaic panels | Solar water heater     |
|-------------------------|---------------------------|------------------------|
| Features                |                           |                        |
| Cul de sac              | Double glazing            | Easy access to highway |
| En suite bathroom       | Fitted wardrobes          | Garden                 |
| Guest WC                | Modern design             | Near amenities         |
| Next to green area      | Pressurized water system  | Quiet area             |
| Thermal insulation      | Veranda                   |                        |

#### **Contact us**

**Vassilis Papadopoulos** 

info@cyprusdomus.com