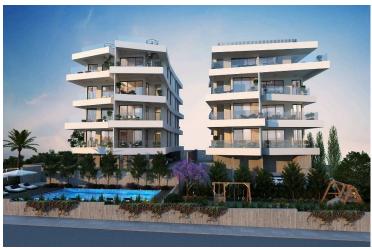

## **Description**

The Project is a premium apartment development located in Germasogeia, a popular suburb of Limassol.

It comprises two independent 4-storey buildings with ample off-road parking and communal facilities that include a swimming pool play area, and landscaped grounds.

Privacy and security features are integrated into the overall design concept.

The fourth level apartments are either two- or three-bedroom, with private roof garden and outdoor Jacuzzi.

Ground-level outdoor features are a communal swimming pool, garden areas and parking spaces.