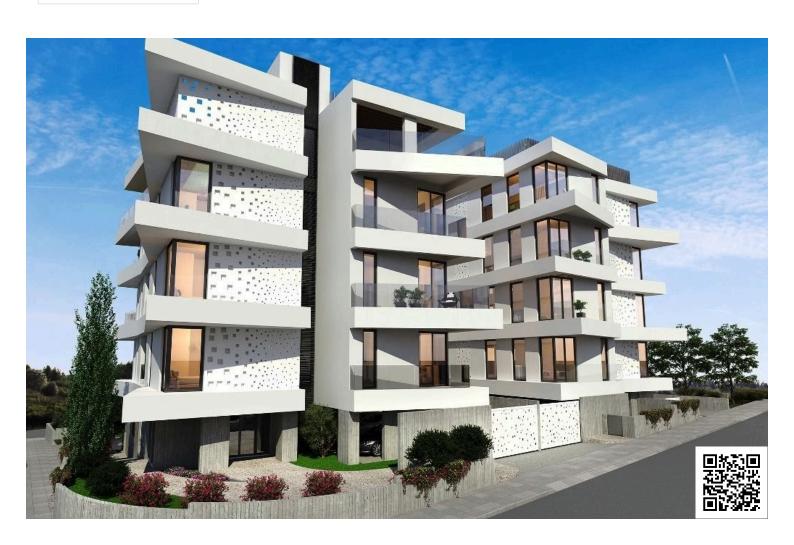

## **Description**

The Project is a premium apartment development located in Germasogeia, a popular suburb of Limassol.

It comprises two independent 4-storey buildings with ample off-road parking and communal facilities that include a swimming pool play area, and landscaped grounds.

Privacy and security features are integrated into the overall design concept.

The fourth level apartments are either two- or three-bedroom, with private roof garden and outdoor Jacuzzi.

Ground-level outdoor features are a communal swimming pool, garden areas and parking spaces.