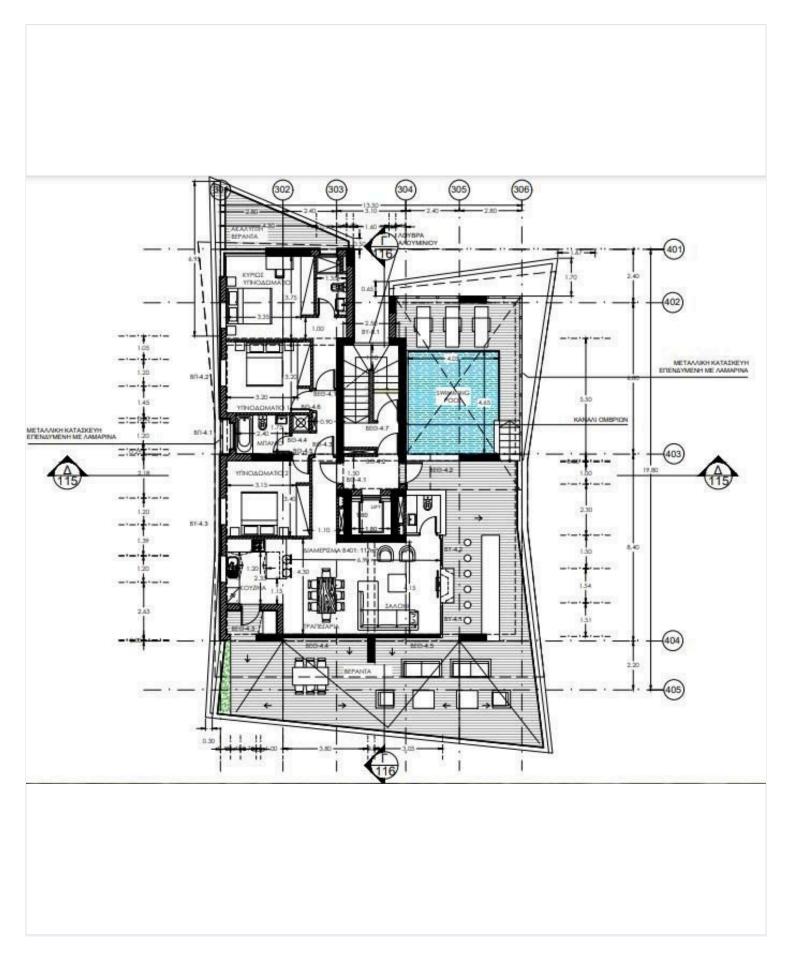

| Under construction |
|---------|-----------|----------------------|--------------------|
| Toilets | 1         | Year of construction | 2022               |

## **Description**

The Project is a premium apartment development located in Germasogeia, a popular suburb of Limassol.

It comprises two independent 4-storey buildings with ample off-road parking and communal facilities that include a swimming pool play area, and landscaped grounds.

Privacy and security features are integrated into the overall design concept.

The fourth level apartments are either two- or three-bedroom, with private roof garden and outdoor Jacuzzi.

Ground-level outdoor features are a communal swimming pool, garden areas and parking spaces.

\*Location on the map is indicative.





## Floor plans







## **Additional information**

## **Facilities**

Aircondition, Provision

Heating, Provision

Landscaped garden

Parking, Covered

Pool, Private

Solar water heater

Storage

### **Features**

Double glazing

En suite bathroom

Indoor fireplace

Jacuzzi

Mountain view

Sea view

#### **Contact us**



#### Vassilis Papadopoulos

(+357) 99662023