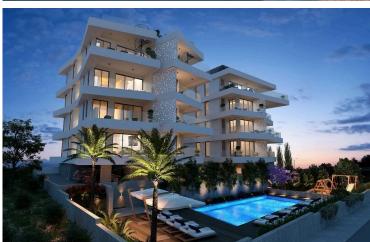

## **Description**

The Project is a premium apartment development located in Germasogeia, a popular suburb of Limassol.

It comprises two independent 4-storey buildings with ample off-road parking and communal facilities that include a swimming pool play area, and landscaped grounds.

Privacy and security features are integrated into the overall design concept.

The fourth level apartments are either two- or three-bedroom, with private roof garden and outdoor Jacuzzi.

Ground-level outdoor features are a communal swimming pool, garden areas and parking spaces.