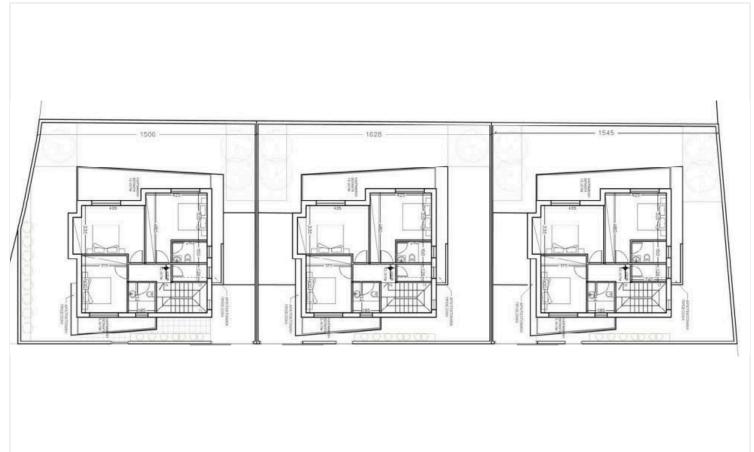

# Floor plans

The development comprises of spacious Houses (three bedrooms) 150 sqm cover area and with 28 sqm cover veranda, 250 sqm Plot.

All residences will be constructed to the highest standards using the latest techniques and the finest quality building materials with high end finishes, provision of climate control system, provision of electrical heating, Photovoltaic, private covered parking area.