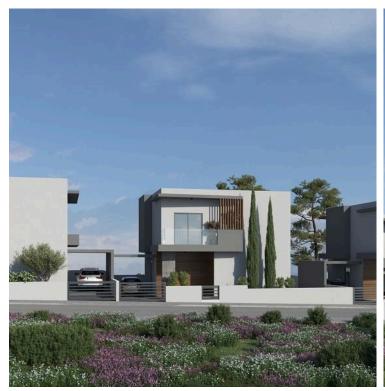

### **Description**

A brand new modern design development located in the heart of Parekklisia Village the quiet residential area of Parekklisia area close to all amenities, banks, business offices, schools just 1'minutes' walking to the school and yet only 5' minutes' drive to the Mediterranean sea.

The development comprises of spacious Houses (three bedrooms) 150 sqm cover area and with 28 sqm cover veranda, 250 sqm Plot.

All residences will be constructed to the highest standards using the latest techniques and the finest quality building materials with high end finishes, provision of climate control system, provision of electrical heating, Photovoltaic, private covered parking area.