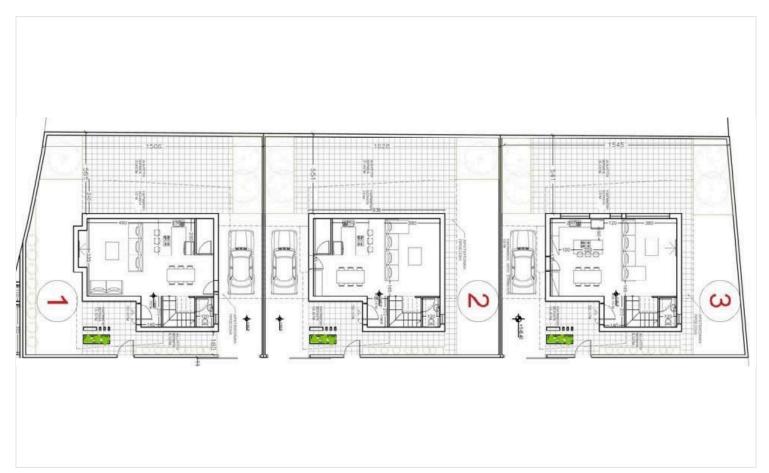

# Floor plans

The development comprises of spacious Houses (three bedrooms) 150 sqm cover area and with 28 sqm cover veranda, 250 sqm Plot.

All residences will be constructed to the highest standards using the latest techniques and the finest quality building materials with high end finishes, provision of climate control system, provision of electrical heating, Photovoltaic, private covered parking area.