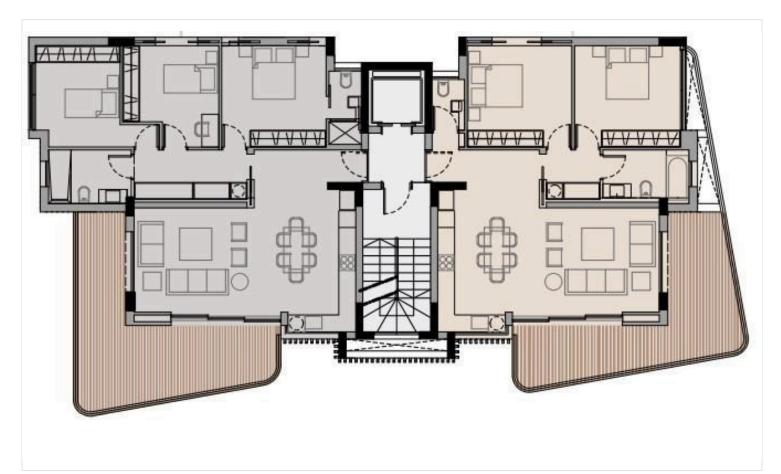

dia, Limassol

€1,800,000 +VAT











### **Overview**

### **Specifications**

Covered

[] 882 m<sup>2</sup>

Type Apartment Building
Status Under construction

Energy efficiency rating



### **Description**

With a unique combination of prime location, carefully selected finishes throughout and a contemporary lifestyle, the Project presents a range of exclusive opportunities to live a life characterized by unprecedented flair and quality.

Located on a quiet cul-de-sac, adjacent to a green area, it is a gem property development hidden away in an all-inclusive community, which is yet easily accessed.

Feel closer to nature while enjoying the amenities and offerings of a modern lifestyle, an ideal home for you and your family.

\*Location on the map is indicative.





# Floor plans









## **Additional information**

#### **Facilities**

Aircondition, Provision Heating, Provision

**Features** 

Double glazing Pressurized water system Thermal insulation

#### **Contact us**



**Vassilis Papadopoulos** 

(+357) 99662023

info@cyprusdomus.com