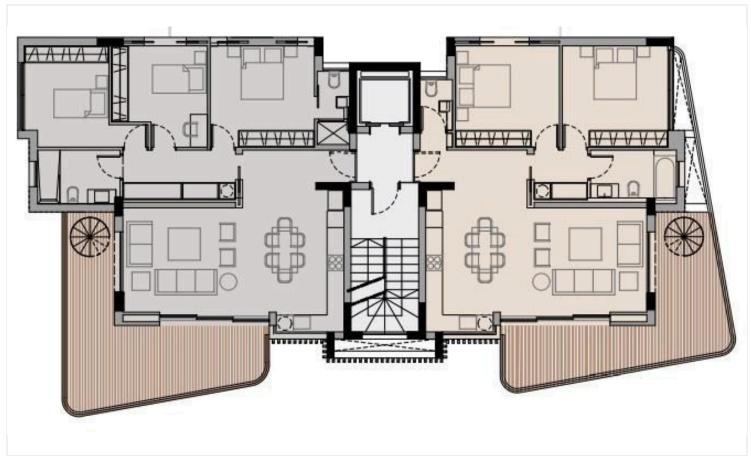

a, Limassol

€1,800,000 +VAT











### **Overview**

### **Specifications**

Covered

[] 882 m<sup>2</sup>

Type Apartment Building
Status Under construction

Energy efficiency rating



### **Description**

With a unique combination of prime location, carefully selected finishes throughout and a contemporary lifestyle, the Project presents a range of exclusive opportunities to live a life characterized by unprecedented flair and quality.

Located on a quiet cul-de-sac, adjacent to a green area, it is a gem property development hidden away in an all-inclusive community, which is yet easily accessed.

Feel closer to nature while enjoying the amenities and offerings of a modern lifestyle, an ideal home for you and your family.

\*Location on the map is indicative.





# Floor plans









## **Additional information**

#### **Facilities**

Aircondition, Provision Heating, Provision

**Features** 

Double glazing Pressurized water system Thermal insulation

#### **Contact us**



**Vassilis Papadopoulos** 

(+357) 99662023

info@cyprusdomus.com