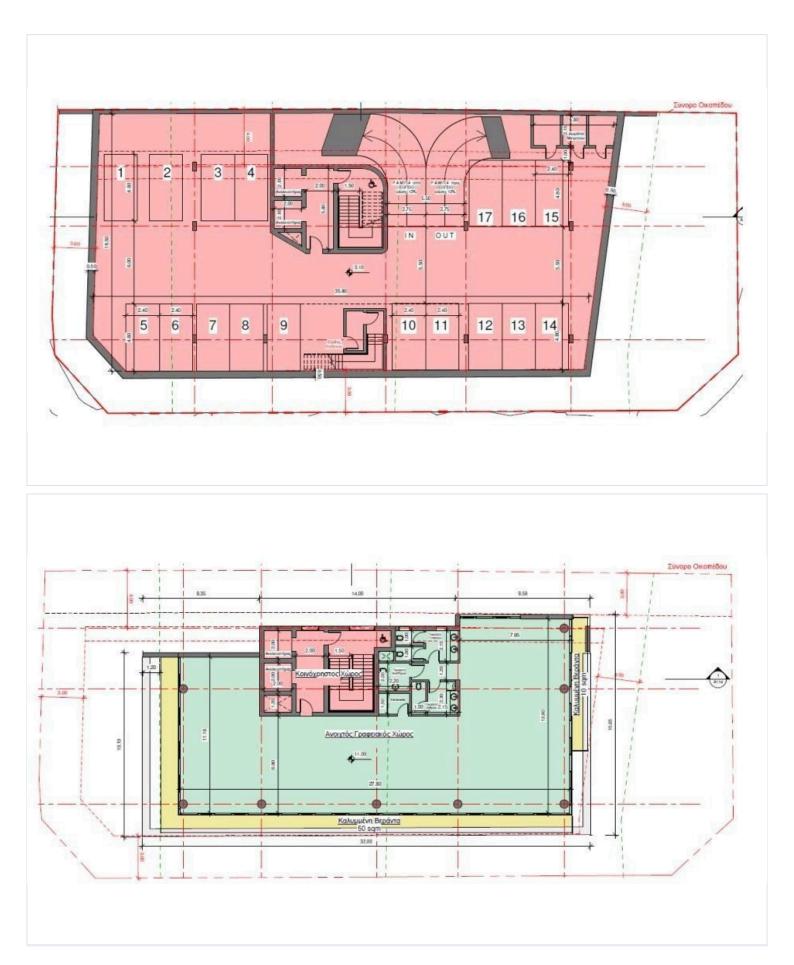

lou Area

Petrou Kai Pavlou, Limassol

€2,656,192 +vat











### Overview

### **Specifications**

| Covered |        |        |          |
|---------|--------|--------|----------|
| Туре    | Office | Status | Off plan |

### Description

The exceptionally favorable location of this office building determines the success of the investment.

Its will be extremely easy to be find, as it is adjacent to two major traffic arteries, just in the heart of the business center of Limassol, on equidistant from the tourist and historical parts and only 5 minutes drive from the highway leading to one of the two international airports of Cyprus.

The building is designed to achieve the maximum amount of effective commercial property.

\*Location on the map is indicative.





### **Floor plans**







## **Additional information**

### Facilities

Aircondition, Central system

#### Features

Alarm system

Fire detector

Reception

### **Contact us**

Vassilis Papadopoulos (+357) 99662023 info@cyprusdomus.com