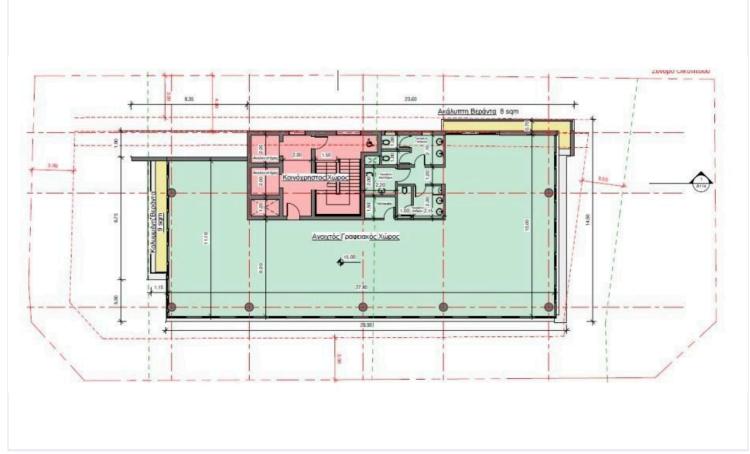

#2687

# New Ultra Modern Office In Petrou & Pavlou Area

Petrou Kai Pavlou, Limassol

€2,491,176 +VAT











## **Overview**

## **Specifications**

Covered

[] 370 m<sup>2</sup>

Type Office Status Off plan

## **Description**

The exceptionally favorable location of this office building determines the success of the investment.

Its will be extremely easy to be find, as it is adjacent to two major traffic arteries, just in the heart of the business center of Limassol, on equidistant from the tourist and historical parts and only 5 minutes drive from the highway leading to one of the two international airports of Cyprus.

The building is designed to achieve the maximum amount of effective commercial property.

\*Location on the map is indicative.





# Floor plans









## **Additional information**

## **Facilities**

Aircondition, Central system

#### **Features**

Alarm system Fire detector Reception

## **Contact us**



#### **Vassilis Papadopoulos**

info@cyprusdomus.com

**\( (+357) 99662023**