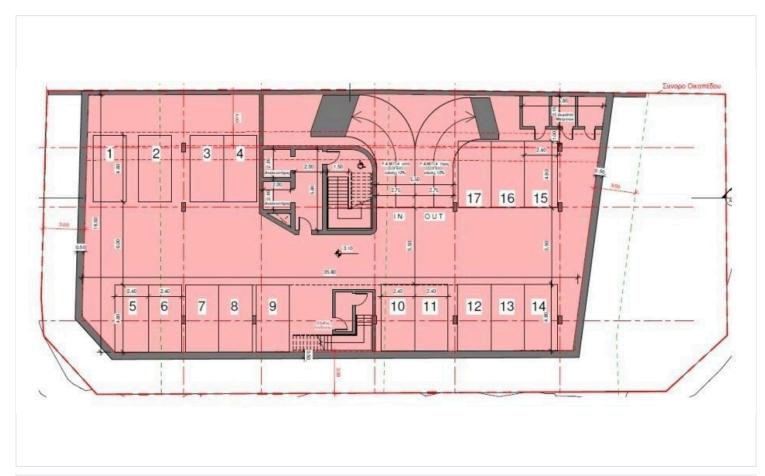

#2687

# New Ultra Modern Office In Petrou & Pavlou Area

Petrou Kai Pavlou, Limassol

€2,491,176 +VAT











## **Overview**

## **Specifications**

Covered

[] 370 m<sup>2</sup>

Type Office Status Off plan

## **Description**

The exceptionally favorable location of this office building determines the success of the investment.

Its will be extremely easy to be find, as it is adjacent to two major traffic arteries, just in the heart of the business center of Limassol, on equidistant from the tourist and historical parts and only 5 minutes drive from the highway leading to one of the two international airports of Cyprus.

The building is designed to achieve the maximum amount of effective commercial property.

\*Location on the map is indicative.





# Floor plans









## **Additional information**

## **Facilities**

Aircondition, Central system

#### **Features**

Alarm system Fire detector Reception

## **Contact us**



#### **Vassilis Papadopoulos**

info@cyprusdomus.com

**\( (+357) 99662023**