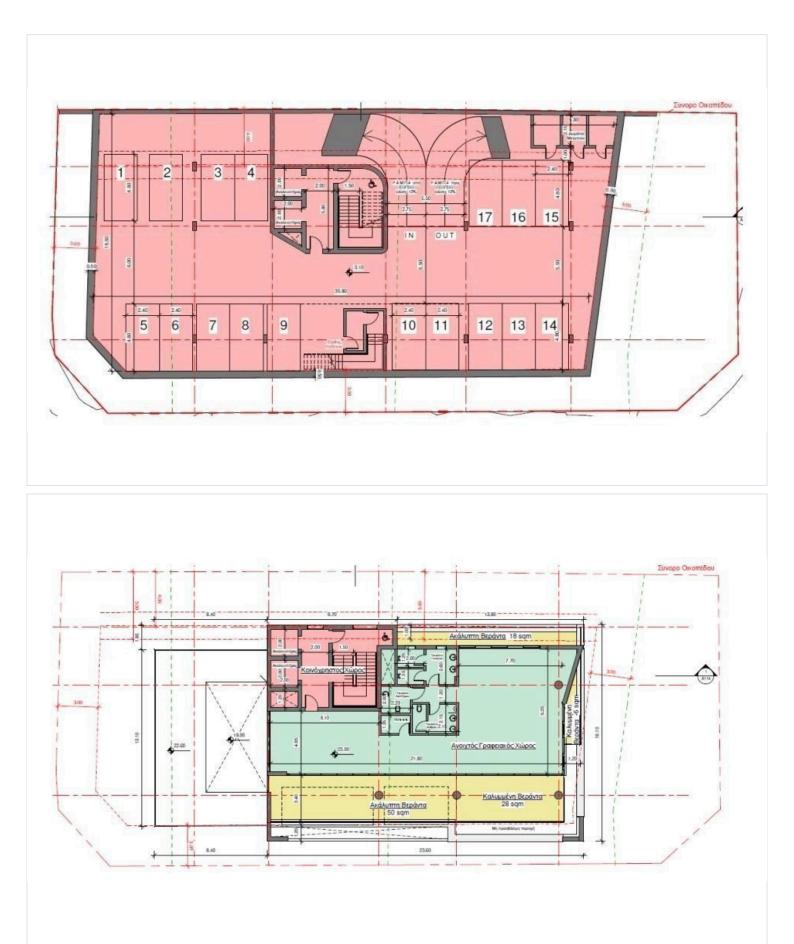

avlou Area

Petrou Kai Pavlou, Limassol

€1,782,747 +VAT









### Overview

### **Specifications**

| Covered |        |        |          |
|---------|--------|--------|----------|
| Туре    | Office | Status | Off plan |

### Description

The exceptionally favorable location of this office building determines the success of the investment.

Its will be extremely easy to be find, as it is adjacent to two major traffic arteries, just in the heart of the business center of Limassol, on equidistant from the tourist and historical parts and only 5 minutes drive from the highway leading to one of the two international airports of Cyprus.

The building is designed to achieve the maximum amount of effective commercial property.

\*Location on the map is indicative.





### **Floor plans**







## **Additional information**

### Facilities

Aircondition, Central system

#### Features

Alarm system

Fire detector

Reception

#### **Contact us**

Vassilis Papadopoulos (+357) 99662023 info@cyprusdomus.com