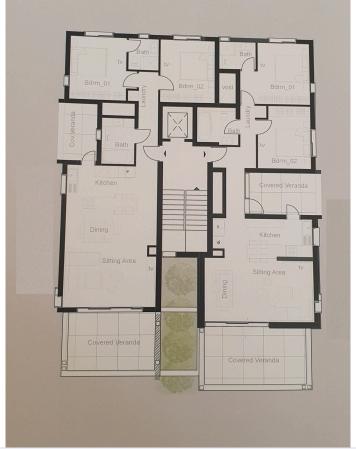

#2691

# New Elegant Residential Building In Zakaki Area

Zakaki, Limassol

€1,600,000













### **Overview**

### **Specifications**

Covered

[] 680 m<sup>2</sup>

Type Apartment Building
Status Under construction

Year of construction 2022
Energy efficiency rating

### **Description**

All apartments are designed individually under the same architectural scope and principles: so as to provide the dweller with a high standard of living and unique lifestyle.

The building consists of 6 high efficiency spacious 2 bedroom apartments.

All with their own covered parking space, storage room and 2 comfortable bedrooms, one with en-suite bathroom.

\*The buyer can buy shares of the owner company thus not paying any VAT.

\*Location on the map is indicative.





# Floor plans









## **Additional information**

#### **Facilities**

Parking, Covered Solar photovoltaic panels Solar water heater

Storage

**Features** 

Pressurized water system Sound insulation Thermal insulation

#### **Contact us**



(+357) 99662023

info@cyprusdomus.com