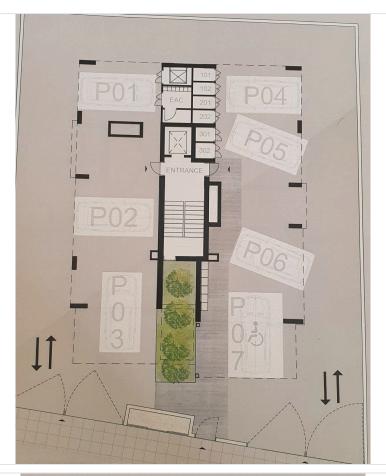

#2691

# New Elegant Residential Building In Zakaki Area

Zakaki, Limassol

€1,600,000













### **Overview**

### **Specifications**

Covered

[] 680 m<sup>2</sup>

Type Apartment Building
Status Under construction

Year of construction 2022
Energy efficiency rating

### **Description**

All apartments are designed individually under the same architectural scope and principles: so as to provide the dweller with a high standard of living and unique lifestyle.

The building consists of 6 high efficiency spacious 2 bedroom apartments.

All with their own covered parking space, storage room and 2 comfortable bedrooms, one with en-suite bathroom.

\*The buyer can buy shares of the owner company thus not paying any VAT.

\*Location on the map is indicative.





# Floor plans









## **Additional information**

#### **Facilities**

Parking, Covered Solar photovoltaic panels Solar water heater

Storage

**Features** 

Pressurized water system Sound insulation Thermal insulation

#### **Contact us**



(+357) 99662023

info@cyprusdomus.com