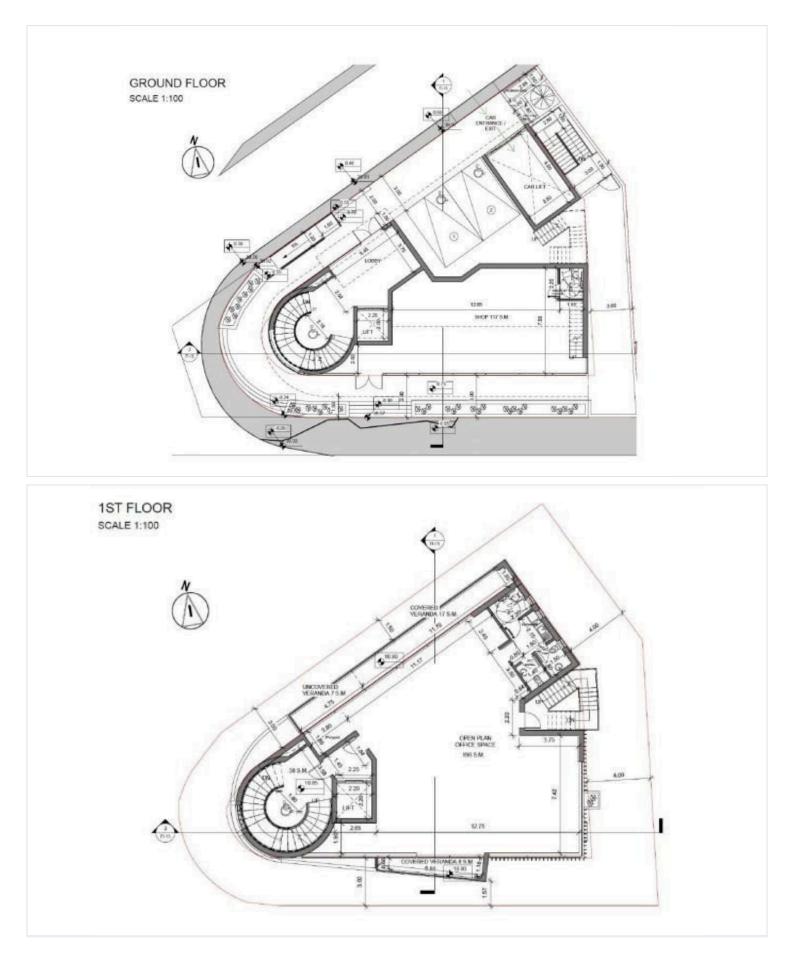

nstruction |
|------|---------------------|--------------------------|--------------------|
| Plot | 550 m <sup>2</sup>  | Energy efficiency rating | <i>i</i> Ø         |

#### Description

The area is at the peak of cosmopolitan society and it's a ceremony of dignity and delight, with luxury boutiques, cafés, law firms and banks.

The building is designed to achieve the maximum amount of effective commercial property, for rent.

A 9 storey commercial tower in the heart of Limassol , in one of the most commercial cosmopolitan areas in the city.

With 5 open plan luxury offices, one on each floor, ? 2 levels retail shop/showroom with mezzanine, mechanical floor and roof garden.

Buildings includes level of underground parking.

\*Location on the map is indicative.





### **Floor plans**







## **Additional information**

### Facilities

Parking, Underground

### Features

Raised floors

### Contact us

Vassilis Papadopoulos (+357) 99662023 info@cyprusdomus.com