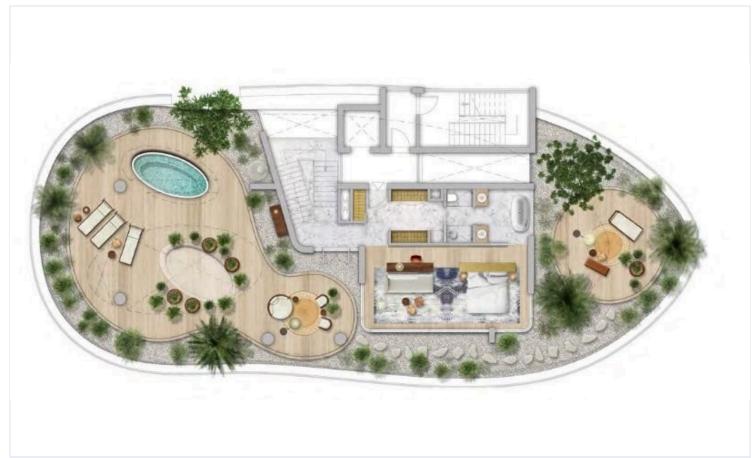

al project area is 118 384 sq. m. & green area 45,000 sqm.
- ? SPA Fitness Club equipped with special exercise machines and equipment, Pilates club
- ? Indoor and outdoor cinemas, Kids club & Playground
- ? Business center equipped with office equipment
- ? Yacht Club, Cigar club, Private Jets Club & Club of unique premium sports cars
- ? Mini golf & Tennis court, Bocce & Chapel
- ? Huge beach & Water sports club, Pools & Pool bar, Children's swimming pool
- ? Maze, Amphitheater & Botanical Garden
- ? Concierge service 24/7, Security Service 24/7 & Limousine service
- ? Management company, Dry cleaning & The shops (with Private individual shopping services)
- ? Pharmacy & Medical Center, Confectionery and supermarkets





<sup>\*</sup>Location on the map is indicative.

## Floor plans









### **Additional information**

### **Facilities**

Gym Spa Tennis court

**Features** 

En suite bathroom Garden Golf course

Play room Sea front Sea view

### **Contact us**



#### **Vassilis Papadopoulos**

(+357) 99662023

info@cyprusdomus.com