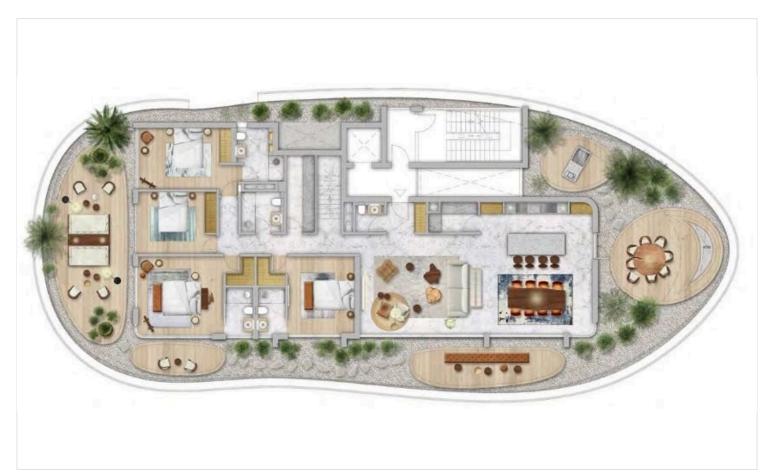

## Floor plans

### **Specifications**

**Bedrooms** 

| <b>4</b> | <b> </b> ₹ 3 | [] 288 m <sup>2</sup>    |            |
|----------|--------------|--------------------------|------------|
| Туре     | Apartment    | Status                   | Off plan   |
| Toilets  | 1            | Energy efficiency rating | <i>∂</i> A |