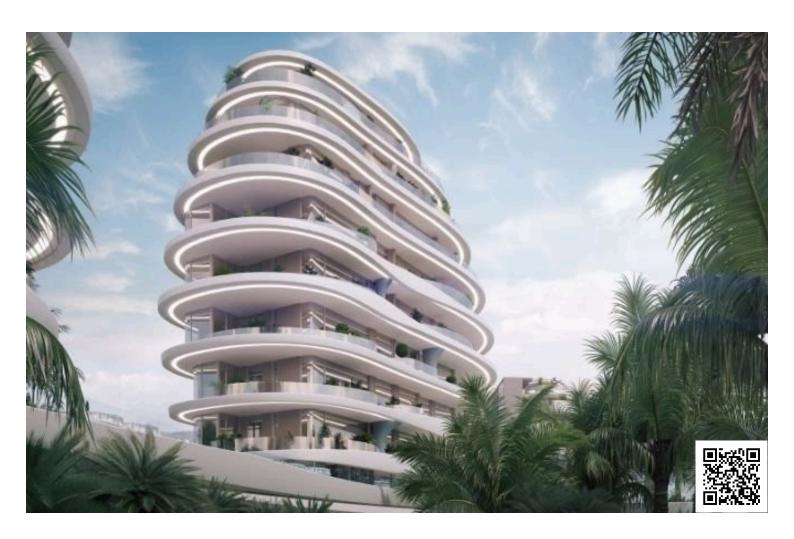

# New Ultra-Luxury Branded Penthouse In Pyrgos Area

Pyrgos Lemesou Tourist Area, Limassol

€3,805,000 +VAT

### **Description**

Luxury project stand out is its concept of a 'CITY WITHIN A CITY,' featuring a plethora of amenities to ensure a rich and varied lifestyle for its residents, whether they are conducting business, playing sports, maintaining a healthy lifestyle or raising family.

A wide array of service, from luxury cars and yachts to a casino and cinema will cater to residents' overall health, entertainment and childcare.

- ? The total project area is 118 384 sq. m. & green area 45,000 sqm.
- ? SPA Fitness Club equipped with special exercise machines and equipment, Pilates club
- ? Indoor and outdoor cinemas, Kids club & Playground
- ? Business center equipped with office equipment
- ? Yacht Club, Cigar club, Private Jets Club & Club of unique premium sports cars
- ? Mini golf & Tennis court, Bocce & Chapel
- ? Huge beach & Water sports club, Pools & Pool bar, Children's swimming pool
- ? Maze, Amphitheater & Botanical Garden
- ? Concierge service 24/7, Security Service 24/7 & Limousine service
- ? Management company, Dry cleaning & The shops (with Private individual shopping services)
- ? Pharmacy & Medical Center, Confectionery and supermarkets