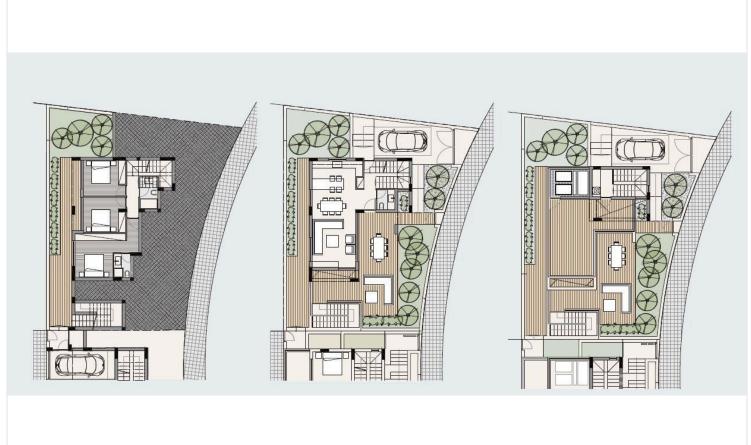

#2912

# New Luxury Villas In Germasogeia Area

• Germasogeia, Limassol

€575,000 +VAT

















### **Overview**

### **Specifications**

Bedrooms

| <b>=</b> 3 | <b> </b> ₹∞ 3 |        | [] 133 m <sup>2</sup> |
|------------|---------------|--------|-----------------------|
| Type       | House         | Plot   | 246 m <sup>2</sup>    |
| Toilets    | 1             | Status | Under construction    |

Covered

Bathrooms

### **Description**

The villa has an excellent location overlooking the whole of Limassol.

It offers Roof Garden, unique design and excellent views at Limassol Bay.

\*Location on the map is indicative.

# Floor plans







## **Additional information**

#### **Facilities**

Aircondition, Provision

Heating, Provision

Parking, Garage

Solar water heater

**Features** 

Double glazing

En suite bathroom

Roof garden

Thermal insulation

#### **Contact us**



**Vassilis Papadopoulos** 

(+357) 99662023

info@cyprusdomus.com