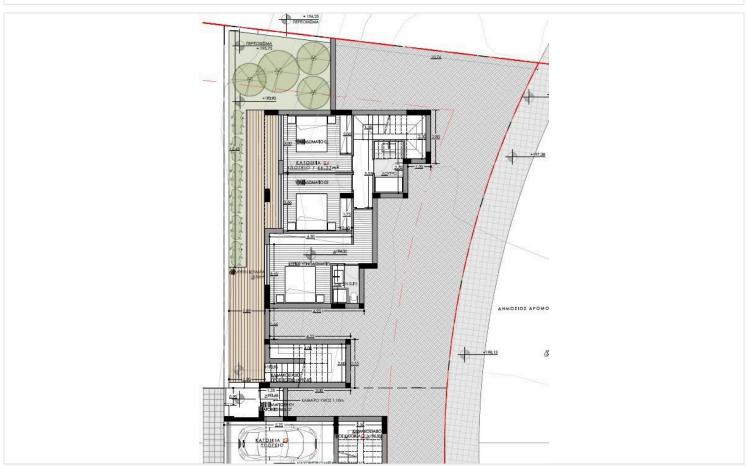

#2912

# New Luxury Villas In Germasogeia Area

• Germasogeia, Limassol

€575,000 +VAT

















### **Overview**

### **Specifications**

Bedrooms

| <b>=</b> 3 | <b> </b> ₹∞ 3 |        | [] 133 m <sup>2</sup> |
|------------|---------------|--------|-----------------------|
| Type       | House         | Plot   | 246 m <sup>2</sup>    |
| Toilets    | 1             | Status | Under construction    |

Covered

Bathrooms

### **Description**

The villa has an excellent location overlooking the whole of Limassol.

It offers Roof Garden, unique design and excellent views at Limassol Bay.

\*Location on the map is indicative.

# Floor plans







## **Additional information**

#### **Facilities**

Aircondition, Provision

Heating, Provision

Parking, Garage

Solar water heater

**Features** 

Double glazing

En suite bathroom

Roof garden

Thermal insulation

#### **Contact us**



**Vassilis Papadopoulos** 

(+357) 99662023

info@cyprusdomus.com