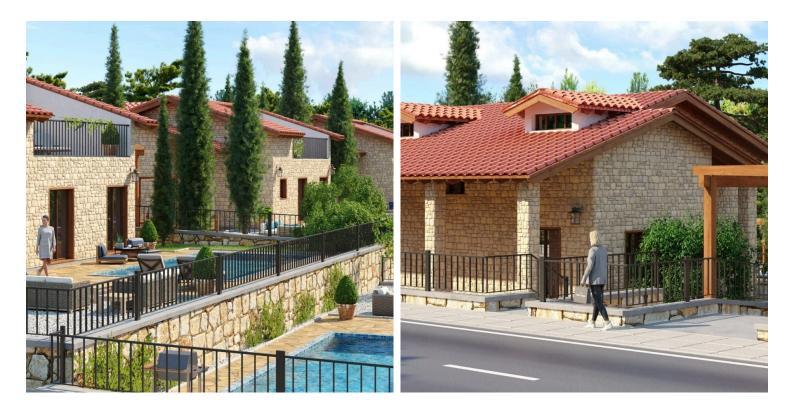

#### Description

This house offers a wonderful countryside environment set amidst pine, carob and olive trees with spectacular views.

The total covered area of the house is 199 sqm and it has 4 bedrooms, 2 bathrooms, kitchen/dining area, living room and a large uncovered veranda on the upper floor.