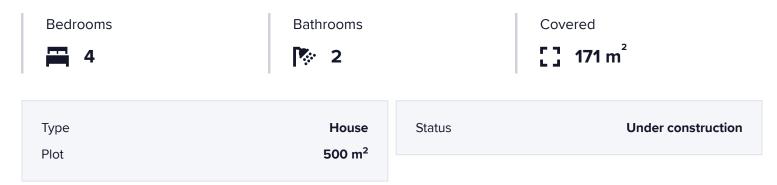

### **Specifications**

#### Description

This house offers a wonderful countryside environment set amidst pine, carob and olive trees with spectacular views.

The total covered area of the house is 199 sqm and it has 4 bedrooms, 2 bathrooms, kitchen/dining area, living room and a large uncovered veranda on the upper floor.