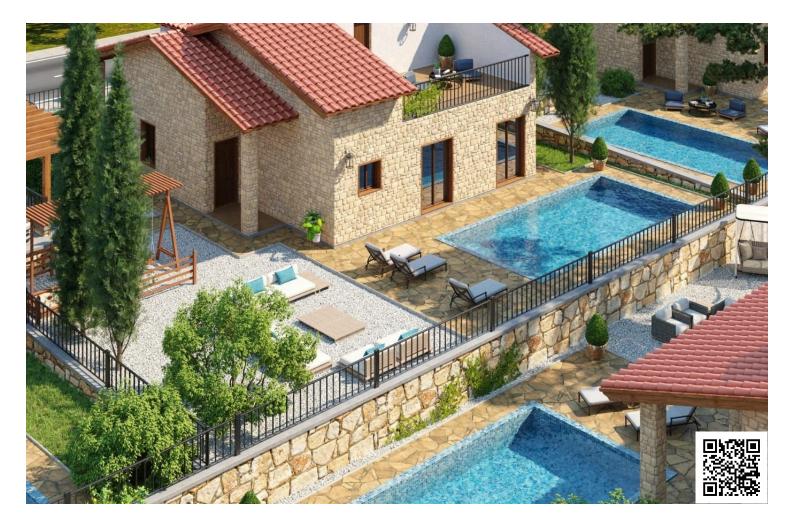

#### Description

This house offers a wonderful countryside environment set amidst pine, carob and olive trees with spectacular views.

The total covered area of the house is 199 sqm and it has 4 bedrooms, 2 bathrooms, kitchen/dining area, living room and a large uncovered veranda on the upper floor.