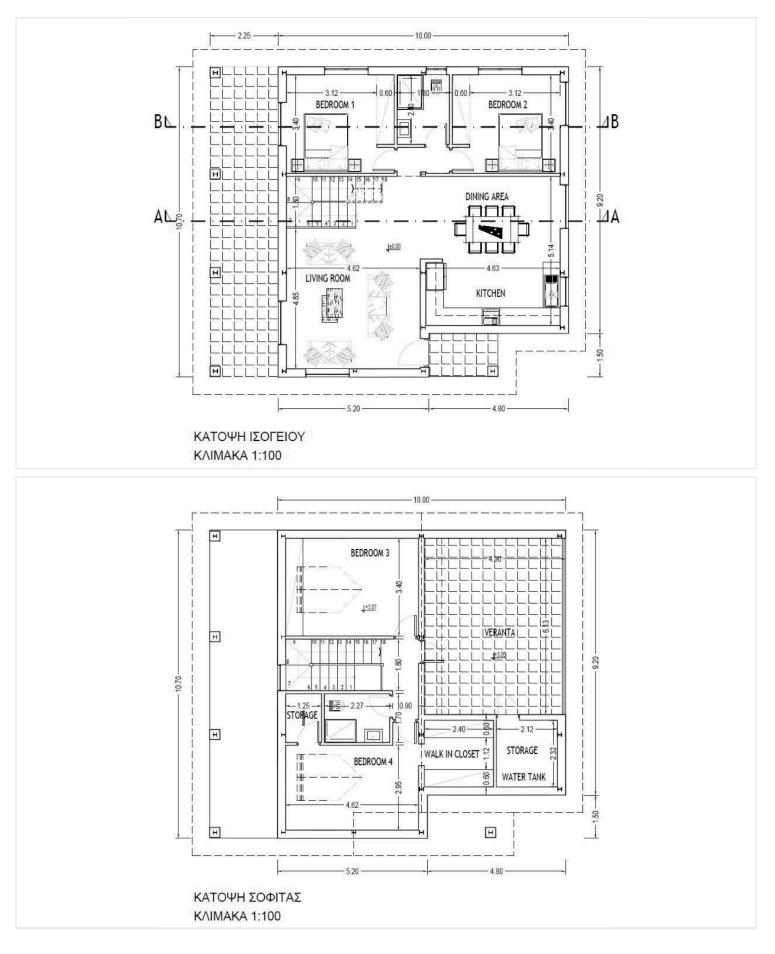

#### Description

This house offers a wonderful countryside environment set amidst pine, carob and olive trees with spectacular views.

The total covered area of the house is 199 sqm and it has 4 bedrooms, 2 bathrooms, kitchen/dining area, living room and a large uncovered veranda on the upper floor.

### **Floor plans**