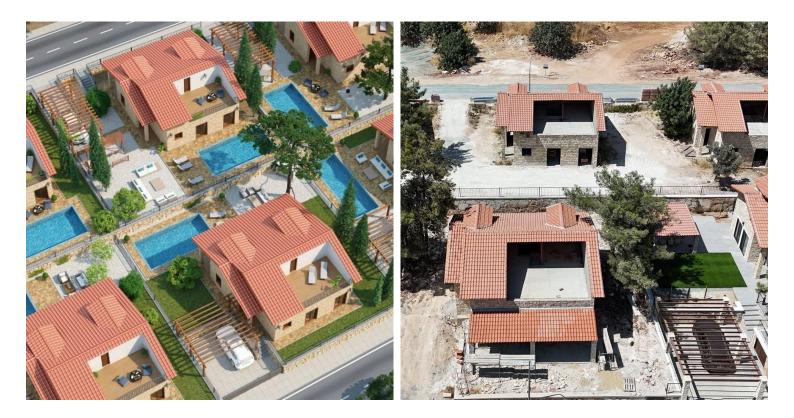

#### Description

This house offers a wonderful countryside environment set amidst pine, carob and olive trees with spectacular views.

The total covered area of the house is 199 sqm and it has 4 bedrooms, 2 bathrooms, kitchen/dining area, living room and a large uncovered veranda on the upper floor.

\*Location on the map is indicative.