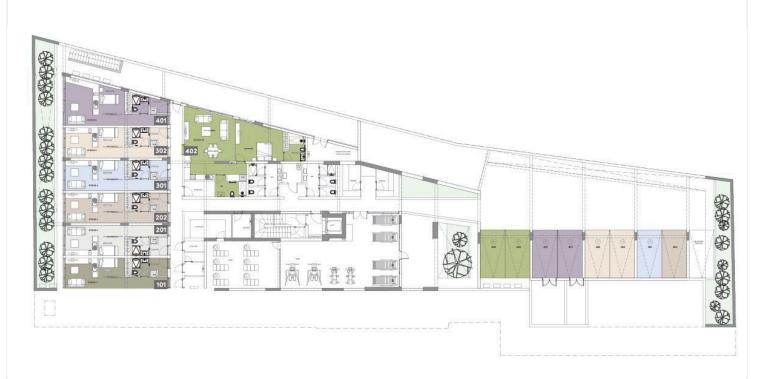

Bedrooms       | Bathrooms                       | Covered                  |            |
|----------------|---------------------------------|--------------------------|------------|
| Type<br>Status | Apartment<br>Under construction | Energy efficiency rating | <i>a</i> A |

#### Description

An astonishing modern complex with breathtaking views of the Mediterranean sea.

Created to enjoy genuine seafront living at its best.

The Project is a work of outstanding artistry and design by a leading London Architect.

Offering iconic residential and luxury with 5-star services.

Each apartment will have two parking spaces, a storage room, and a maid's room.

The indoor facilities include communal swimming pool, gym and sauna.

\*Location on the map is indicative.





### **Floor plans**









## Additional information

#### Facilities

| Aircondition, Central system | Gym               | Heating, Underfloor |
|------------------------------|-------------------|---------------------|
| Maid's room                  | Parking, Covered  | Pool, Communal      |
| Sauna                        | Storage           |                     |
| Features                     |                   |                     |
| Double glazing               | En suite bathroom | High ceilings       |
| Thermal insulation           |                   |                     |

#### **Contact us**



Vassilis Papadopoulos (+357) 99662023 info@cyprusdomus.com