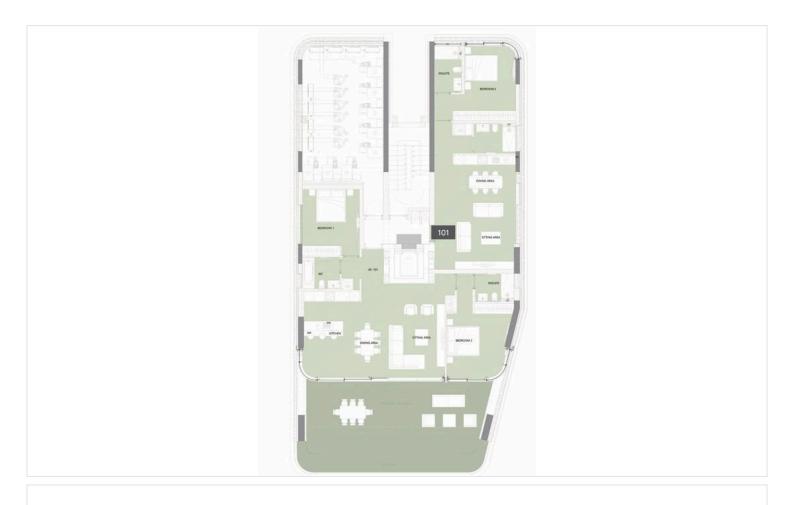

| Bedrooms       | Bathrooms                       | Covered                  |            |
|----------------|---------------------------------|--------------------------|------------|
| Type<br>Status | Apartment<br>Under construction | Energy efficiency rating | <i>a</i> A |

#### Description

An astonishing modern complex with breathtaking views of the Mediterranean sea.

Created to enjoy genuine seafront living at its best.

The Project is a work of outstanding artistry and design by a leading London Architect.

Offering iconic residential and luxury with 5-star services.

Each apartment will have two parking spaces, a storage room, and a maid's room.

The indoor facilities include communal swimming pool, gym and sauna.

\*Location on the map is indicative.





### **Floor plans**









## Additional information

#### Facilities

| Aircondition, Central system | Gym               | Heating, Underfloor |
|------------------------------|-------------------|---------------------|
| Maid's room                  | Parking, Covered  | Pool, Communal      |
| Sauna                        | Storage           |                     |
| Features                     |                   |                     |
| Double glazing               | En suite bathroom | High ceilings       |
| Thermal insulation           |                   |                     |

#### **Contact us**



Vassilis Papadopoulos (+357) 99662023 info@cyprusdomus.com