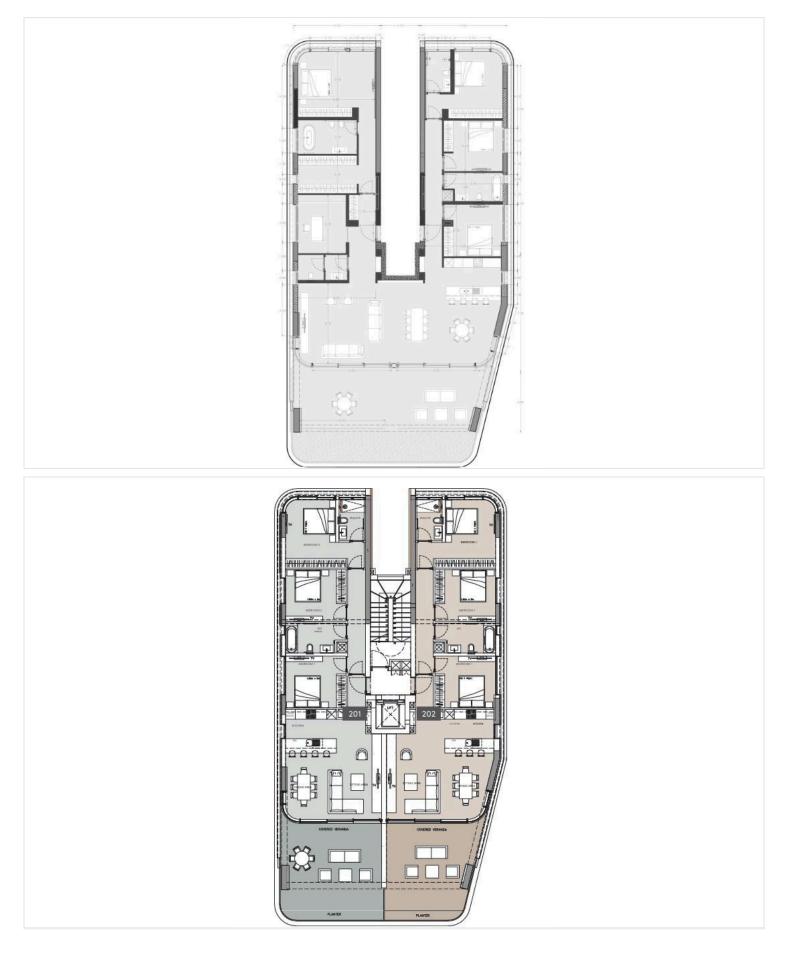

# **Specifications**

| Bedrooms       | Bathrooms                       | Covered                  |     |
|----------------|---------------------------------|--------------------------|-----|
| Type<br>Status | Apartment<br>Under construction | Energy efficiency rating | a A |

#### Description

An astonishing modern complex with breathtaking views of the Mediterranean sea.

Created to enjoy genuine seafront living at its best.

The Project is a work of outstanding artistry and design by a leading London Architect.

Offering iconic residential and luxury with 5-star services.

Each apartment will have two parking spaces, a storage room, and a maid's room.

The indoor facilities include communal swimming pool, gym and sauna.

\*Location on the map is indicative.





### **Floor plans**







## Additional information

#### Facilities

| Aircondition, Central system | Gym               | Heating, Underfloor |
|------------------------------|-------------------|---------------------|
| Maid's room                  | Parking, Covered  | Pool, Communal      |
| Sauna                        | Storage           |                     |
| Features                     |                   |                     |
| Double glazing               | En suite bathroom | High ceilings       |
| Thermal insulation           |                   |                     |

#### **Contact us**



Vassilis Papadopoulos (+357) 99662023 info@cyprusdomus.com