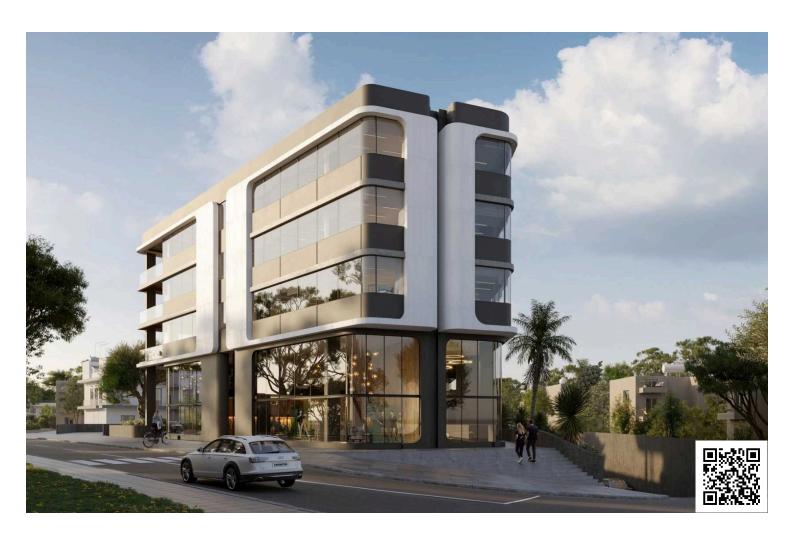

# New Modern Design Office In Agios Athanasios

• Agios Athanasios, Limassol

€1,517,000 +VAT

#### **Description**

A project meticulously designed for a professional environment with outstanding architecture and tasteful esthetique touches.

Designed by one of the most renowned leading design studios in London, offers elegance and style.

The Project provides nothing less than opulent and well thought out work spaces.

This project provides lavish work spacious areas designed to promote a successful and efficient working environment.

Every space has been carefully designed to accommodate any type of office or shop with selected European brands and high standards of finish.

A modern establishment that defines absolute quality and high-end style from beginning to end.

Enter a professional working environment that blends more than just design, a prestigious professional workspace that promotes only success and accomplishment.