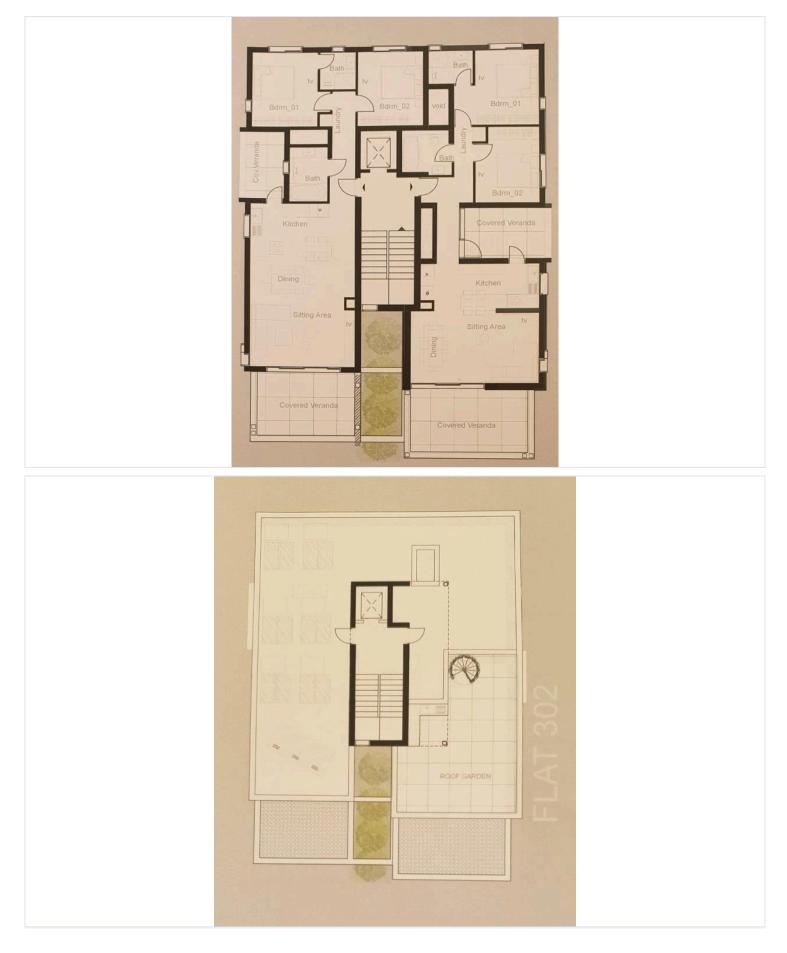

#### #3010

# New Contemporary Residential Building In Zakaki Area

🕈 Zakaki, Limassol

### €1,604,000









### **Overview**

#### **Specifications**

Covered

| Туре   | Apartment Building | Year of construction |
|--------|--------------------|----------------------|
| Status | Under construction |                      |

#### Description

The building is located in a residential area, with easy access to/from the highway and in close proximity to all amenities, near the mall and the Casino.

\*Note: The buyer may buy the shares of the owner company thus not paying VAT.

\*Location on the map is indicative.





2022

## **Floor plans**







# Additional information

#### Features

Roof garden

#### **Contact us**