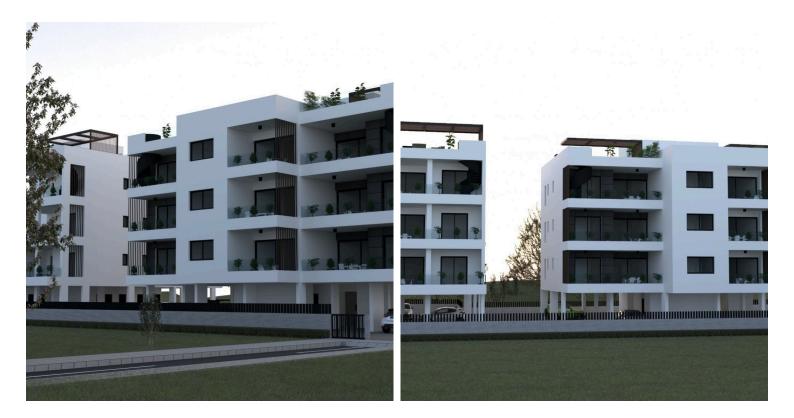

### Description

The apartment consists of an open kitchen, dining and living area, 2 bedrooms and 2 bathrooms (1 en-suite).

\*Location on the map is indicative.