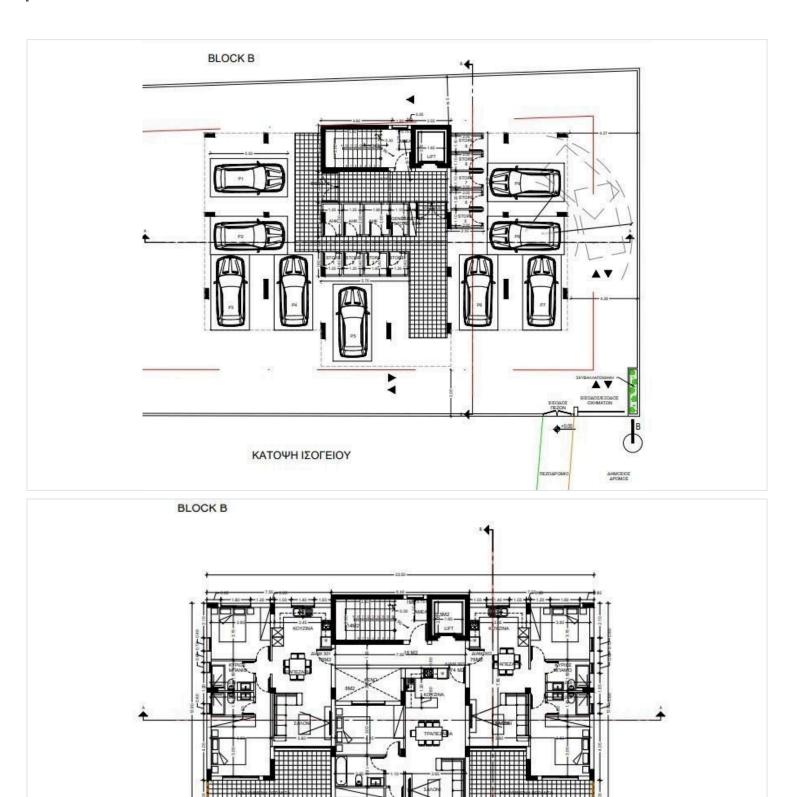

### #3155

# New Contemporary Penthouse In Kato Polemidia Area

Kato Polemidia, Limassol

€245,000 +VAT







### Overview

### **Specifications**

| Bedrooms       | Bathrooms             |                      | Covered |      |
|----------------|-----------------------|----------------------|---------|------|
| Type<br>Status | Apartment<br>Off plan | Year of construction |         | 2023 |

### Description

The apartment consists of an open kitchen, dining and living area, 2 bedrooms and 2 bathrooms (1 en-suite).

\*Location on the map is indicative.



### **Floor plans**



B



КАТОЧН ЗОУ ОРОФОУ

## **Additional information**

### **Facilities**

Aircondition, Provision

Heating, Provision

Parking, Covered

Storage

#### Features

Double glazing

En suite bathroom

#### Thermal insulation

#### **Contact us**



Vassilis Papadopoulos (+357) 99662023 (info@cyprusdomus.com