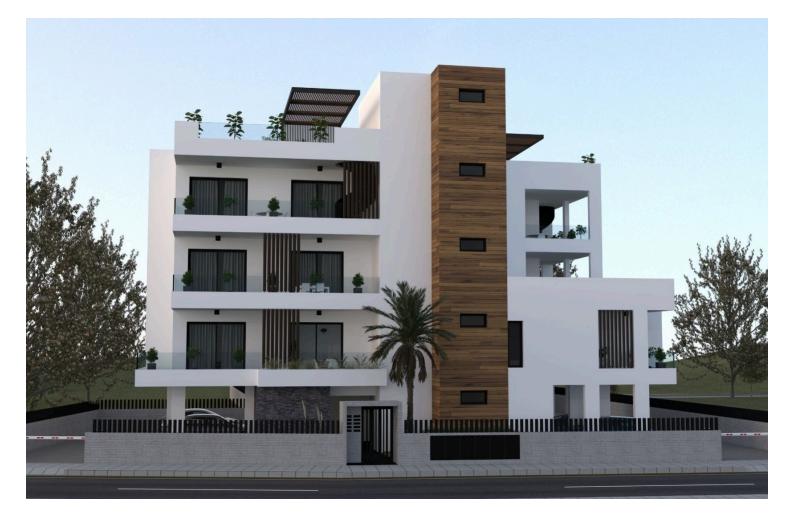

### Description

The apartment consists of an open kitchen, dining and living area, 2 bedrooms and 2 bathrooms (1 en-suite).

\*Location on the map is indicative.