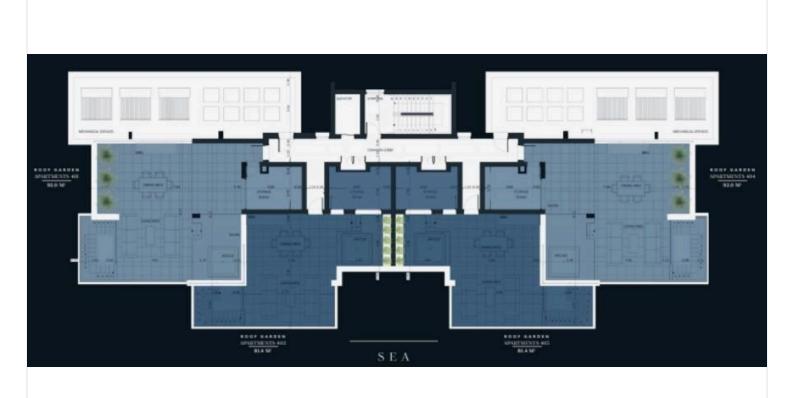

#3164

# New Modern Luxury Penthouses with Roof Garden In Germasogeia Area

Germasogeia, Limassol

€777,000 +VAT







### **Overview**

### **Specifications**



### **Description**

The Residence is a clubhouse with a limited collection of 2/3 bedroom apartments and luxury penthouses with spacious terraces.

It is a new standard of premium-class property in Cyprus.

Both the exquisite architecture and modern design of the complex will satisfy the aesthetic needs of each and every resident.

\*Location on the map is indicative.

## Floor plans







### **Additional information**

### **Facilities**

Aircondition, Central system

Heating, Provision

Parking, Covered

Pool, Communal

Solar photovoltaic panels

Solar water heater

Storage

#### **Features**

En suite bathroom

Roof garden

#### **Contact us**



**Vassilis Papadopoulos** 

(+357) 99662023

info@cyprusdomus.com