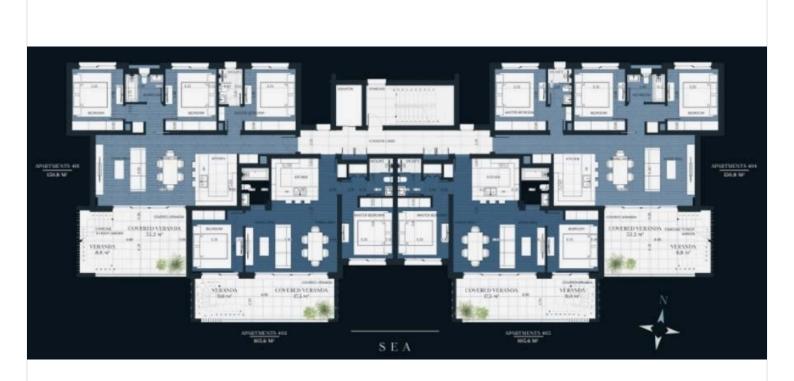

#3164

# New Modern Luxury Penthouses with Roof Garden In Germasogeia Area

Germasogeia, Limassol

€777,000 +VAT







### **Overview**

### **Specifications**



### **Description**

The Residence is a clubhouse with a limited collection of 2/3 bedroom apartments and luxury penthouses with spacious terraces.

It is a new standard of premium-class property in Cyprus.

Both the exquisite architecture and modern design of the complex will satisfy the aesthetic needs of each and every resident.

\*Location on the map is indicative.

## Floor plans







### **Additional information**

### **Facilities**

Aircondition, Central system

Heating, Provision

Parking, Covered

Pool, Communal

Solar photovoltaic panels

Solar water heater

Storage

#### **Features**

En suite bathroom

Roof garden

#### **Contact us**



**Vassilis Papadopoulos** 

(+357) 99662023

info@cyprusdomus.com