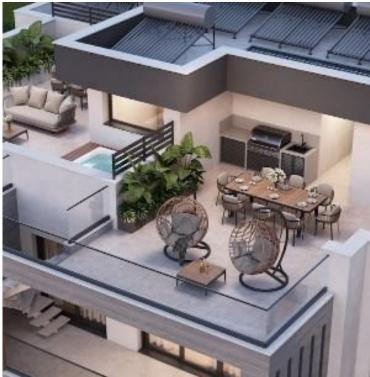

#3164

# New Modern Luxury Penthouses with Roof Garden In Germasogeia Area

Germasogeia, Limassol

€777,000 +VAT







### **Overview**

### **Specifications**



### **Description**

The Residence is a clubhouse with a limited collection of 2/3 bedroom apartments and luxury penthouses with spacious terraces.

It is a new standard of premium-class property in Cyprus.

Both the exquisite architecture and modern design of the complex will satisfy the aesthetic needs of each and every resident.

\*Location on the map is indicative.

## Floor plans







### **Additional information**

### **Facilities**

Aircondition, Central system

Heating, Provision

Parking, Covered

Pool, Communal

Solar photovoltaic panels

Solar water heater

Storage

#### **Features**

En suite bathroom

Roof garden

#### **Contact us**



**Vassilis Papadopoulos** 

(+357) 99662023

info@cyprusdomus.com