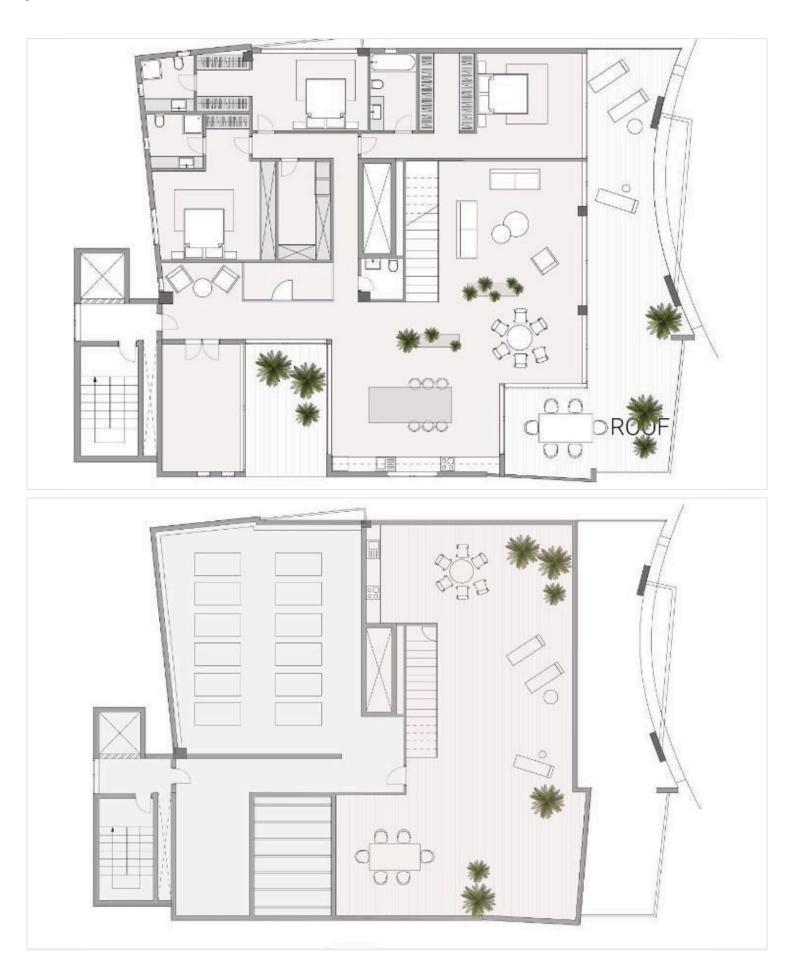

#3186

# New Modern Penthouse with Roof Garden In Germasogeia Area

Germasogeia Tourist Area, Limassol

€3,120,000 +vat



### **Overview**

### **Specifications**



### Description

Fabulous 2 and 3 bedrooms apartments situated on the top floor of this prime coastal property directly across from the best sandy beach and sea that Limassol's tourist area has to offer.

\*Location on the map is indicative.





### **Floor plans**







## **Additional information**

### **Facilities**

Parking, Covered

#### Features

En suite bathroom

Office

Roof garden

### **Contact us**

Vassilis Papadopoulos ↓ (+357) 99662023 △ info@cyprusdomus.com