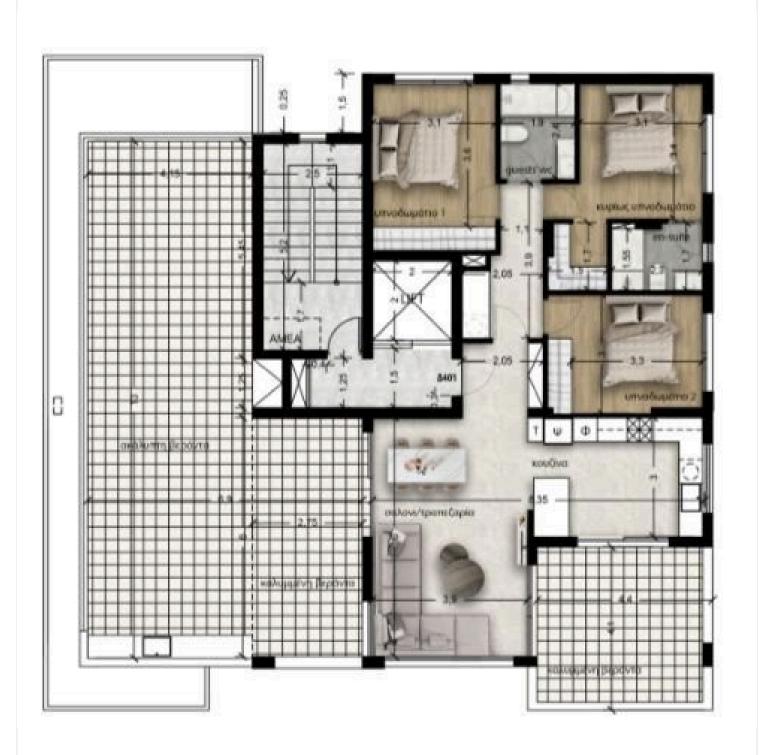

fications**

| Bedrooms | Bathrooms | Covered                  | 2    |
|----------|-----------|--------------------------|------|
| Type     | Apartment | Year of construction     | 2024 |
| Status   | Completed | Energy efficiency rating | 🥒 A  |

### Description

The Project comprises of two and three bedroom apartments.

It's an ideal investment for a family seeking a permanent residence on the outskirts of town, with easy and quick access to the motorway.

The top floor apartments enjoy a splendid view from their large verandas.

The apartments have large rooms, comfortable verandas and the building is located in a very quiet area.

In the surrounding area there are all the necessary amenities, such as parks and schools.

\*Location on the map is indicative.





### **Floor plans**







## **Additional information**

### Facilities

Aircondition, Split system

Heating, Underfloor

Parking, Covered

Storage

#### Features

CCTV

Jacuzzi

Barbeque

Smart home automation

En suite bathroom

### Contact us



Vassilis Papadopoulos (+357) 99662023 info@cyprusdomus.com