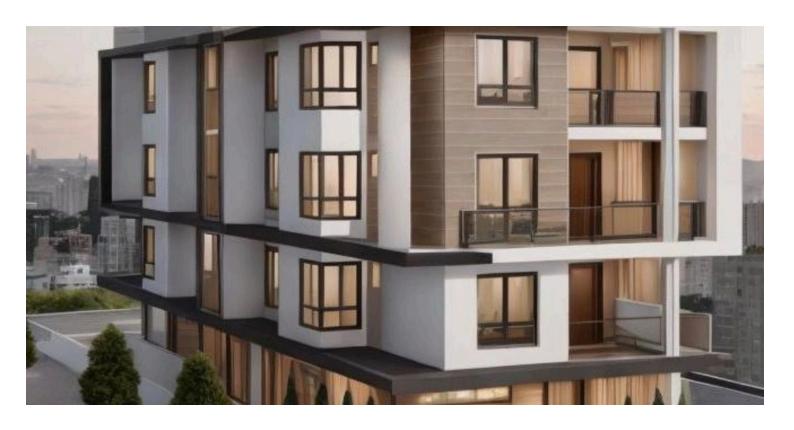

### **Description**

The Project has easy access to Limassol Center.

The boutique building of 3 floors, consisting a total of 6 two & three bedroom apartments.

**Bathrooms** 

The apartment consists of an open plan kitchen, dining and living room, 2+1 bedrooms and 2 bathrooms (1 en-suite).