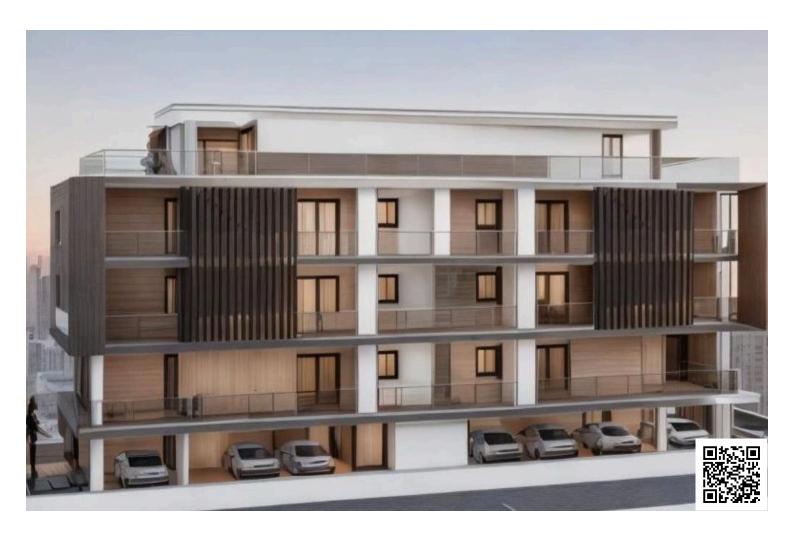

### **Description**

The Project has easy access to Limassol Center.

The boutique building of 3 floors, consisting a total of 6 two & three bedroom apartments.

**Bathrooms** 

The apartment consists of an open plan kitchen, dining and living room, 2+1 bedrooms and 2 bathrooms (1 en-suite).

## **Specifications**

**Bedrooms** 

| <b>=</b> 2     | <b> </b> ₹ 2                 | [] 88 m <sup>2</sup>                          |                    |
|----------------|------------------------------|-----------------------------------------------|--------------------|
| Type<br>Status | Apartment Under construction | Year of construction Energy efficiency rating | 2024<br><i>≉</i> A |