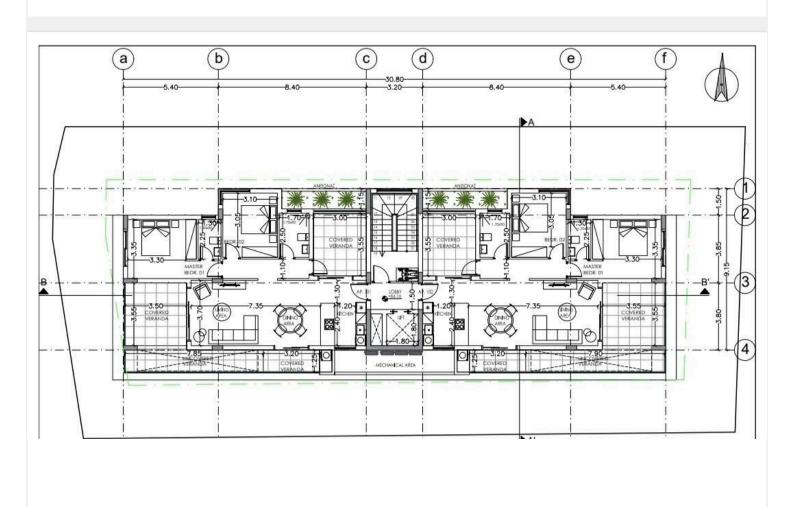

ol

€440,000 +VAT









## **Overview**

## **Specifications**

**Bedrooms** 

| <b>=</b> 2     | <b> </b> ₹ 2                 | [] 88 m <sup>2</sup>                          |                    |
|----------------|------------------------------|-----------------------------------------------|--------------------|
| Type<br>Status | Apartment Under construction | Year of construction Energy efficiency rating | 2024<br><i>≉</i> A |

Covered

### **Description**

The Project has easy access to Limassol Center.

The boutique building of 3 floors, consisting a total of 6 two & three bedroom apartments.

**Bathrooms** 

The apartment consists of an open plan kitchen, dining and living room, 2+1 bedrooms and 2 bathrooms (1 en-suite).

\*Location on the map is indicative.





# Floor plans







# **Additional information**

#### **Facilities**

Aircondition, Split system Heating, Underfloor Landscaped garden

Parking, Covered Solar water heater Storage

**Features** 

CCTV En suite bathroom Kitchen appliances

Near amenities Next to green area Pressurized water system

Thermal insulation

#### **Contact us**



**Vassilis Papadopoulos** 

(+357) 99662023

info@cyprusdomus.com