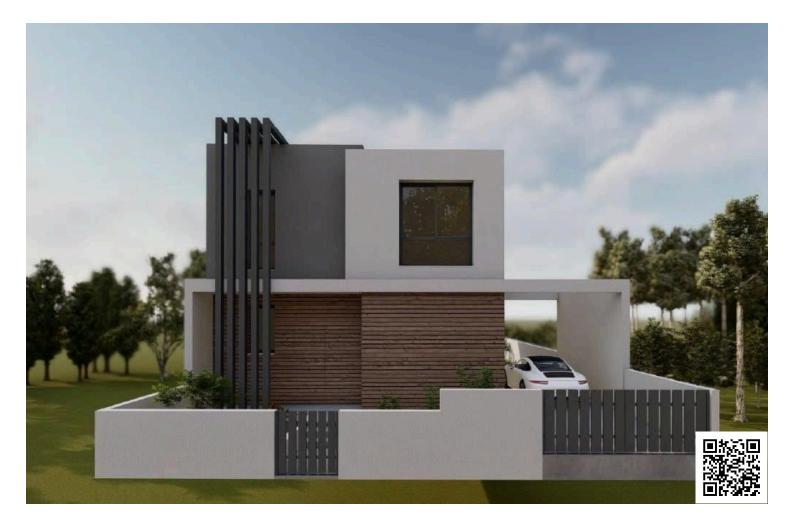

### Description

The house is located in a quite residential area with easy access from/to the highway.

It consists of an open plan kitchen, dining and living area, 3 bedrooms, 2 bathrooms (1 en-suite) and 2 guest w/c.

Basement area : 56 sqm

\*Location on the map is indicative.