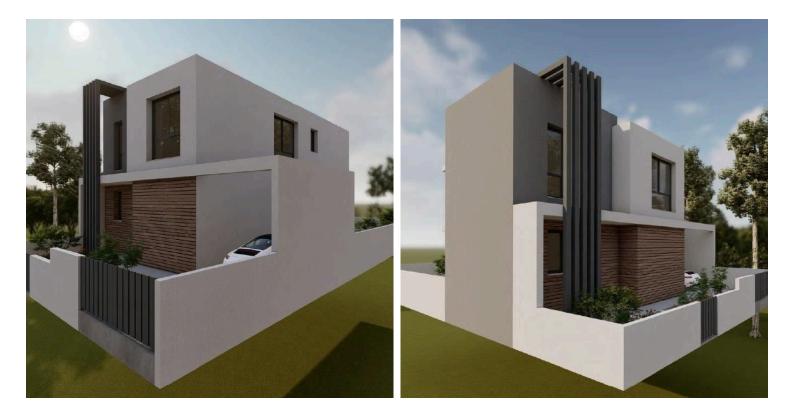

### Description

The house is located in a quite residential area with easy access from/to the highway.

It consists of an open plan kitchen, dining and living area, 3 bedrooms, 2 bathrooms (1 en-suite) and 2 guest w/c.

Basement area : 56 sqm

\*Location on the map is indicative.