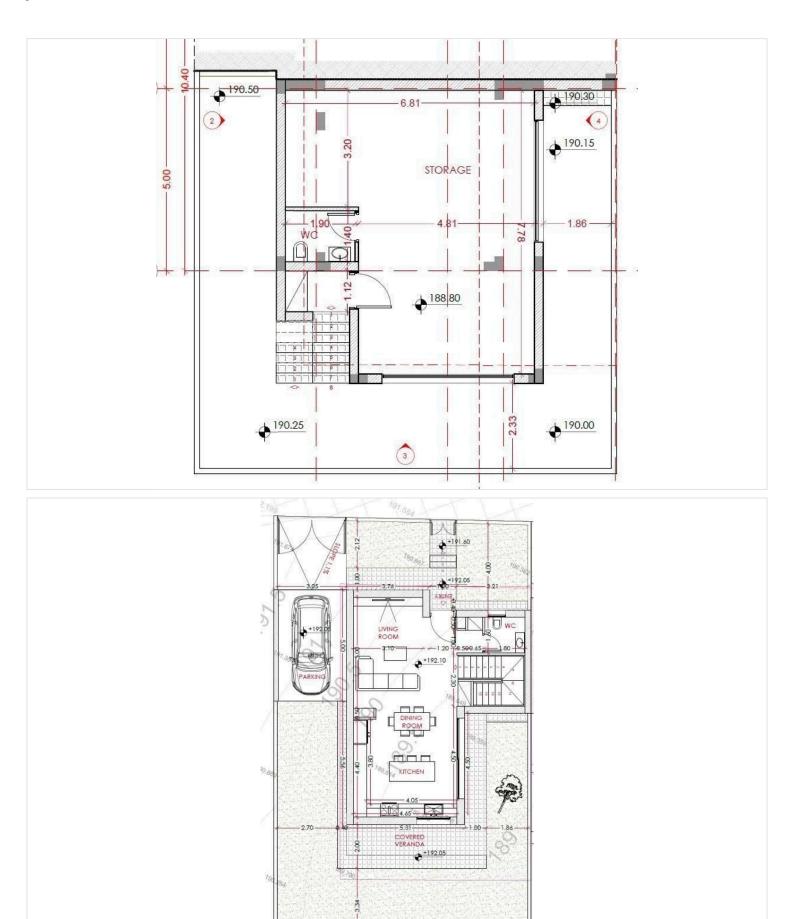

### **Floor plans**

### Description

The house is located in a quite residential area with easy access from/to the highway.

It consists of an open plan kitchen, dining and living area, 3 bedrooms, 2 bathrooms (1 en-suite) and 2 guest w/c.

Basement area : 56 sqm

\*Location on the map is indicative.