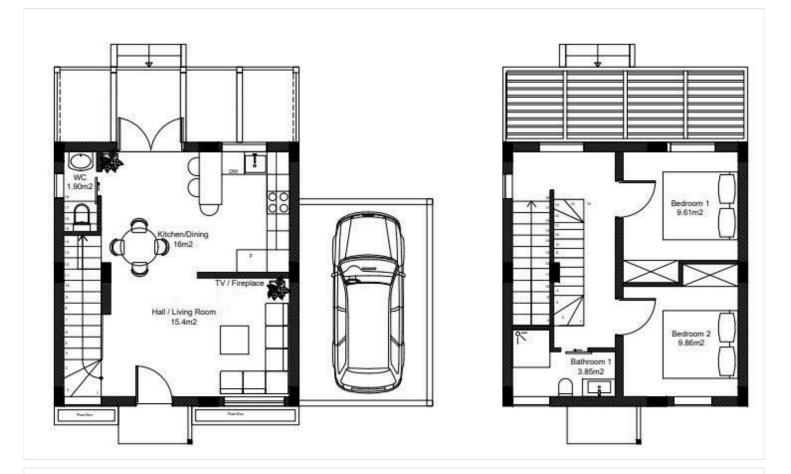

## **Floor plans**

| 120 L     |              |
|-----------|--------------|
|           |              |
|           |              |
| ΗΛΙΑΚΟΣ   | ΦΦΤΡΕΟΛΤΑΙΚΑ |
| · · · · · |              |
|           |              |
|           |              |
|           |              |
|           |              |
|           |              |
|           |              |
|           |              |
|           |              |
|           |              |
|           |              |