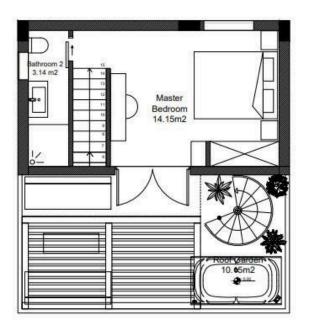

## **Floor plans**

| 120 L     |              |
|-----------|--------------|
|           |              |
|           |              |
| ΗΛΙΑΚΟΣ   | ΦΦΤΡΕΟΛΤΑΙΚΑ |
| · · · · · |              |
|           |              |
|           |              |
|           |              |
|           |              |
|           |              |
|           |              |
|           |              |
|           |              |
|           |              |
|           |              |