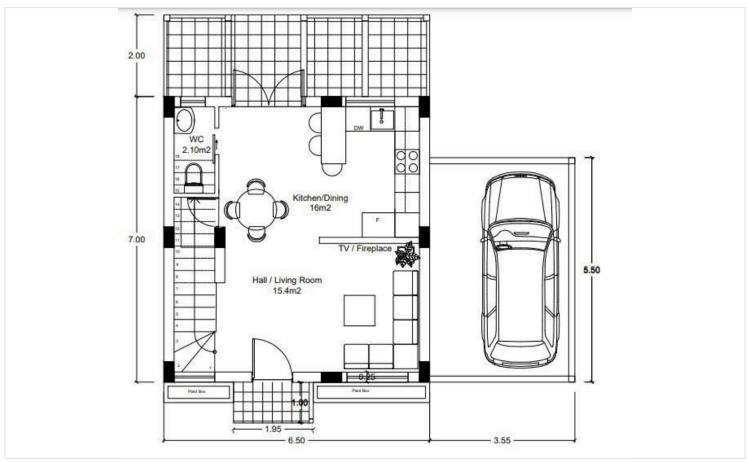

----------------------|
| <b>3</b> | <b>№</b> 2 | [] 92 m <sup>2</sup> |

| Туре    | House              | Status                   | Off plan   |
|---------|--------------------|--------------------------|------------|
| Toilets | 1                  | Year of construction     | 2024       |
| Plot    | 352 m <sup>2</sup> | Energy efficiency rating | <b>∂</b> A |
|         |                    |                          |            |

#### **Description**

Each villa boasts a private garden, private parking, covered/uncovered terraces.

Residents benefit from the picturesque landscape.

The contemporary design, the privacy, and the surrounding nature make it the ideal place for you to create a lovely home away from the city hustle.

\*Location on the map is indicative.



## Floor plans









## **Additional information**

#### **Contact us**



**Vassilis Papadopoulos** 

(+357) 99662023

info@cyprusdomus.com