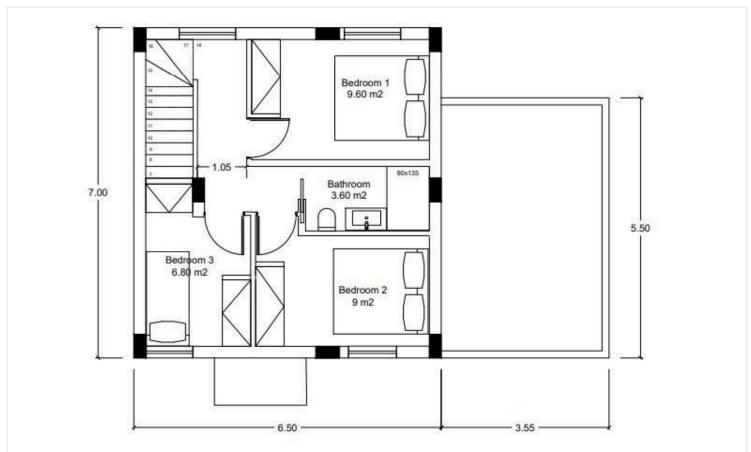

--------------------|
| <b>3</b> | <b>№</b> 2 | [] 92 m <sup>2</sup> |

| Туре    | House              | Status                   | Off plan   |
|---------|--------------------|--------------------------|------------|
| Toilets | 1                  | Year of construction     | 2024       |
| Plot    | 352 m <sup>2</sup> | Energy efficiency rating | <b>∂</b> A |
|         |                    |                          |            |

#### **Description**

Each villa boasts a private garden, private parking, covered/uncovered terraces.

Residents benefit from the picturesque landscape.

The contemporary design, the privacy, and the surrounding nature make it the ideal place for you to create a lovely home away from the city hustle.

\*Location on the map is indicative.



## Floor plans









## **Additional information**

#### **Contact us**



**Vassilis Papadopoulos** 

(+357) 99662023

info@cyprusdomus.com