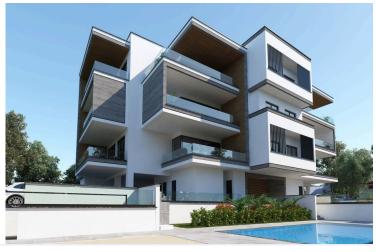

# New Luxury Penthouses In Germasogeia Area

Germasogeia, Limassol

€540,000 +VAT

#### **Description**

The apartment consists of an open plan kitchen, dining and living area, 2 bedrooms and bathroom.

It has covered parking and storage room.

\*Location on the map is indicative.