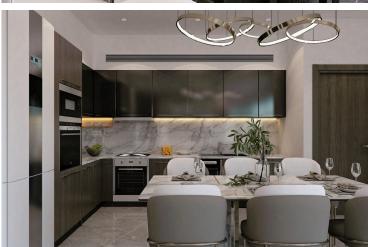

#### **Description**

The apartment consists of an open plan kitchen, dining and living area, 2 bedrooms and bathroom.

It has covered parking and storage room.

\*Location on the map is indicative.