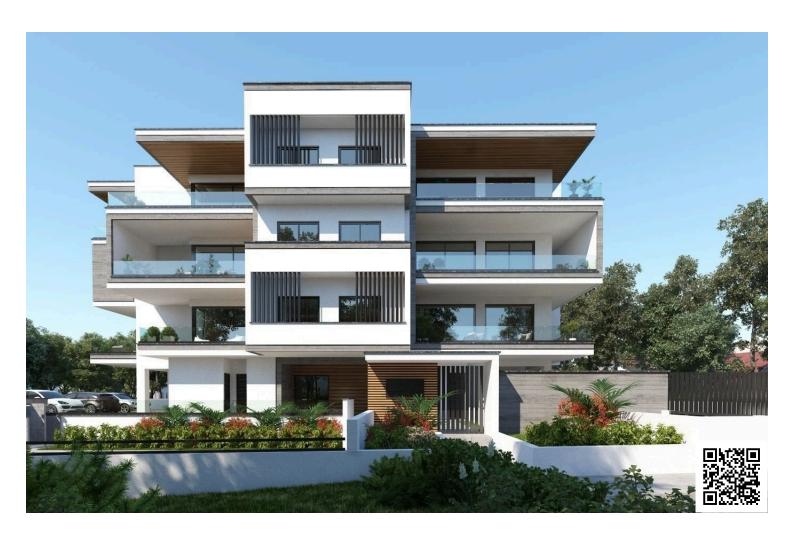

# New Luxury Penthouses In Germasogeia Area

Germasogeia, Limassol

€540,000 +VAT

#### **Description**

The apartment consists of an open plan kitchen, dining and living area, 2 bedrooms and bathroom.

It has covered parking and storage room.

\*Location on the map is indicative.