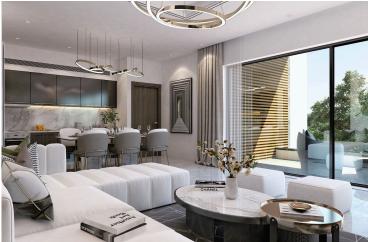

#### **Description**

The apartment consists of an open plan kitchen, dining and living area, 2 bedrooms and bathroom.

It has covered parking and storage room.

\*Location on the map is indicative.