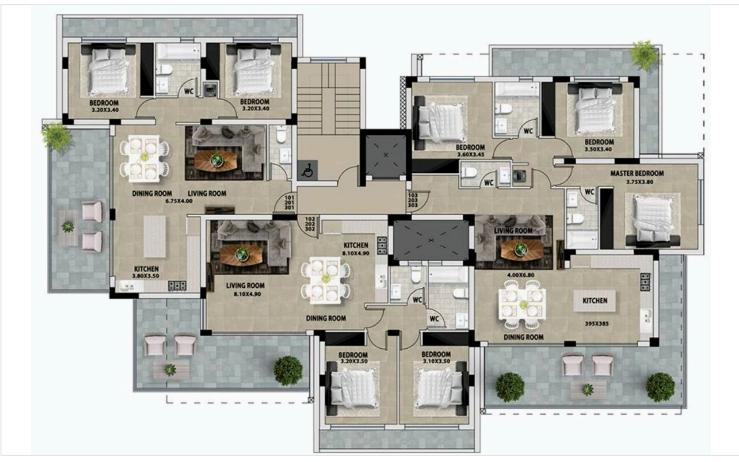

# Floor plans

#### **Description**

The apartment consists of an open plan kitchen, dining and living area, 2 bedrooms and bathroom.

It has covered parking and storage room.

\*Location on the map is indicative.