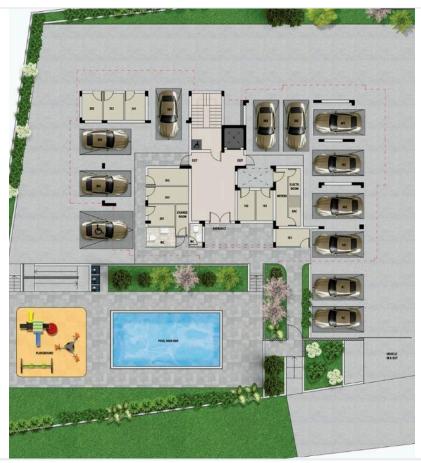

#### **Facilities**

Childrens playground Gated complex Heating, Underfloor

Parking, Covered Pool, Communal Storage

**Features** 

Double glazing Entrance gate High ceilings

Modern design Shutters, electric