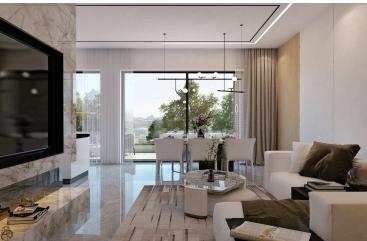

#### **Description**

The apartment consists of an open plan kitchen, dining and living area, 2 bedrooms and bathroom.

It has covered parking and storage room.

\*Location on the map is indicative.