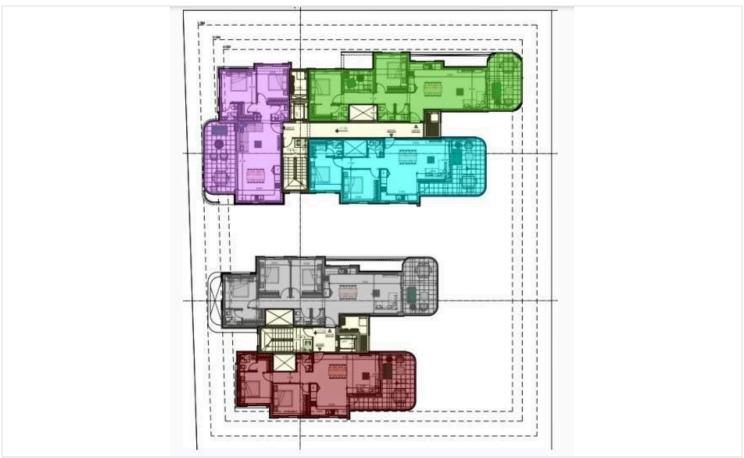

drooms** 

| 2    | <b> </b> ₹ 2 |        | [] 90.6 m <sup>2</sup> |          |
|------|--------------|--------|------------------------|----------|
| Туре | Apartment    | Status |                        | Off plan |

Covered

### **Description**

The building is located in one of the most prestigious area of Limassol, Ypsonas, near all necessary amenities.

The proximity of the highway allows an easy connection with the city center, the seaside and the main cities of the island.

The project of two luxury block of apartments consisting of two and three bedroom apartments.

**Bathrooms** 

Each apartment has it's own storage room and parking space.

The building also provides an amazing pool and beautiful garden on the ground floor.

\*Location on the map is indicative.

# Floor plans







## **Additional information**

### **Facilities**

Parking, Covered

Pool, Communal

Storage

#### **Features**

En suite bathroom

### **Contact us**



#### **Vassilis Papadopoulos**

(+357) 99662023

info@cyprusdomus.com