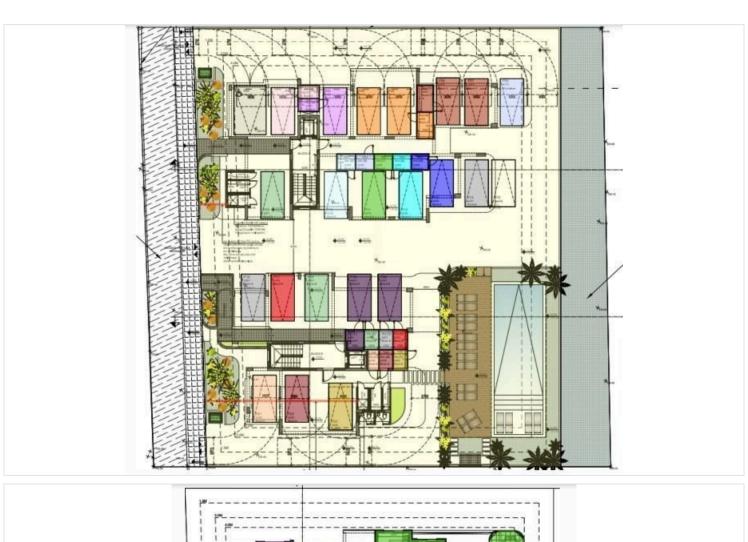

Bedrooms** 

| 2    | <b> </b> ₹ 2 |        | [] 90.6 m <sup>2</sup> |          |
|------|--------------|--------|------------------------|----------|
| Туре | Apartment    | Status |                        | Off plan |

Covered

### **Description**

The building is located in one of the most prestigious area of Limassol, Ypsonas, near all necessary amenities.

The proximity of the highway allows an easy connection with the city center, the seaside and the main cities of the island.

The project of two luxury block of apartments consisting of two and three bedroom apartments.

**Bathrooms** 

Each apartment has it's own storage room and parking space.

The building also provides an amazing pool and beautiful garden on the ground floor.

\*Location on the map is indicative.

# Floor plans







## **Additional information**

### **Facilities**

Parking, Covered

Pool, Communal

Storage

#### **Features**

En suite bathroom

### **Contact us**



#### **Vassilis Papadopoulos**

(+357) 99662023

info@cyprusdomus.com