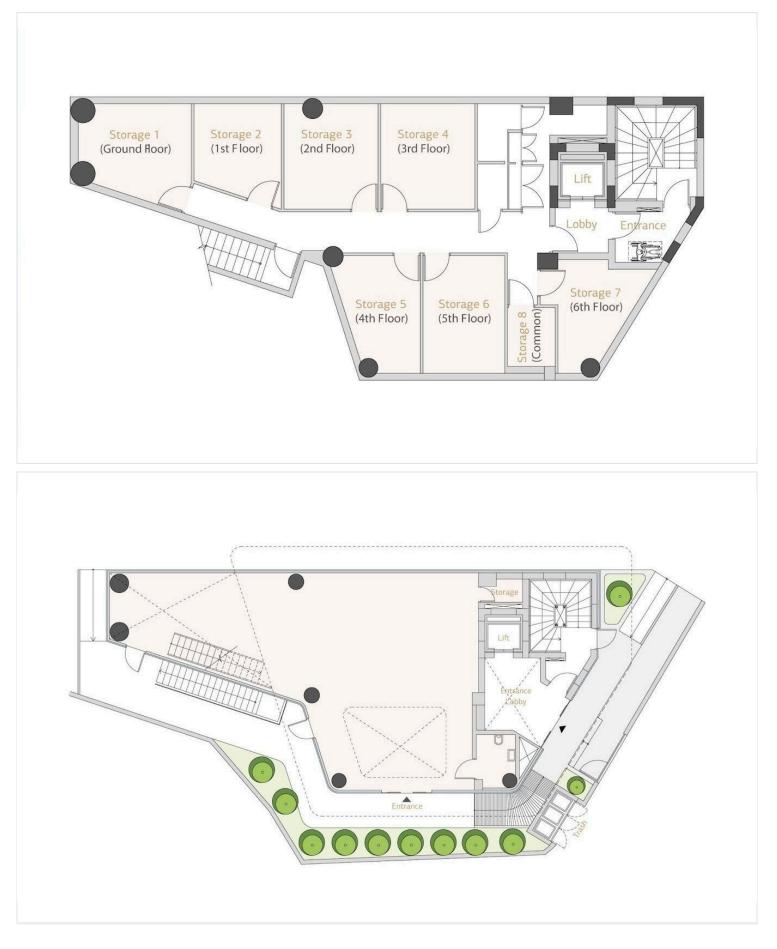

|

#### Description

Thoughtfully designed as a high - performance office building, the Project delivers enhanced opportunities for high levels of employee satisfaction, greater productivity, and improved mental and physical well-being.

To accomplish these objectives, the building benefits from an integrated design approach that focuses on meeting design and functionality objectives.

To meet the corporate needs of its occupants, adaptable and advanced infrastructure working environments are incorporated throughout.

At the same time, the building addresses all key elements that ensure optimal employee well- being : it is safe, healthy, comfortable, durable, aesthetically - pleasing, sustainable, and fully accessible.

\*Location on the map is indicative.





### **Floor plans**







## Additional information

#### Facilities

| Aircondition, Central system | Elevator               | Parking, Underground      |
|------------------------------|------------------------|---------------------------|
| Solar photovoltaic panels    |                        |                           |
|                              |                        |                           |
| Features                     |                        |                           |
| 24-hour security             | Alarm system           | Ceramic tiles             |
| Double glazing               | Easy access to highway | Easy access to main roads |
| Internet                     | Kitchenette            | Luxury specifications     |
| Meeting room                 | Near amenities         | Rais