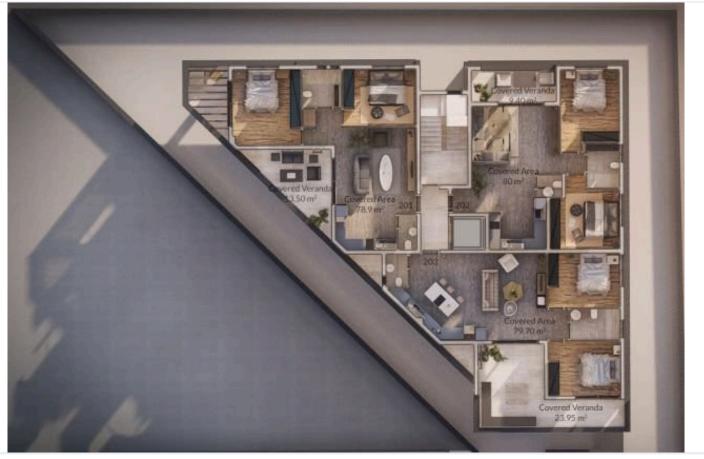

odern Apartments At Kato Polemidia

Kato Polemidia, Limassol

€225,000 +VAT











## **Overview**

## **Specifications**

**Bedrooms** 

| <b>=</b> 2 | <b>№</b> 2 |        | [] 80 m <sup>2</sup> |          |
|------------|------------|--------|----------------------|----------|
| Туре       | Apartment  | Status |                      | Off plan |

Covered

**Bathrooms** 

### **Description**

Situated just one minute away from the highway, our prime location ensures easy access to the city and beyond.

Step into a world of contemporary living, where modern design meets timeless charm.

The spacious apartments offer a perfect balance of comfort and style, while the meticulously crafted interiors create a welcoming ambiance.

\*Location on the map is indicative.

## **Floor plans**





# Additional information

#### **Facilities**

Parking, Covered

Storage

#### **Contact us**



**Vassilis Papadopoulos** 

(+357) 99662023

info@cyprusdomus.com