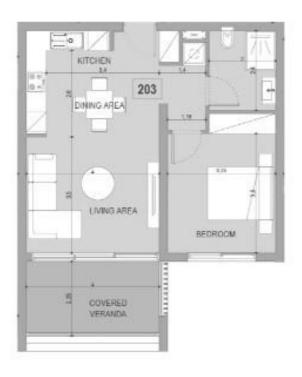

#3812

# New Luxury Design Apartment In Germasogeia Area

Germasogeia Tourist Area, Limassol

€426,000 +VAT











### **Overview**

### **Specifications**



### **Description**

Meticulously designed with smart space arrangements that deliver pure comfort and style.

Residents will enjoy the opulence of spacious living areas with floor to ceiling windows that allow natural light to flow through the space giving it that sense of freedom.

These homes are designed with the best high quality and high standards of finish, where premium aesthetics fuse with elevated comforted high spec functionality.

\*Location on the map is indicative.





# Floor plans









## **Additional information**

### **Facilities**

Aircondition, Central system

Gym

Heating, Underfloor

Parking, Covered

Pool, Communal

#### **Features**

High ceilings

### **Contact us**



**Vassilis Papadopoulos** 

(+357) 99662023

info@cyprusdomus.com