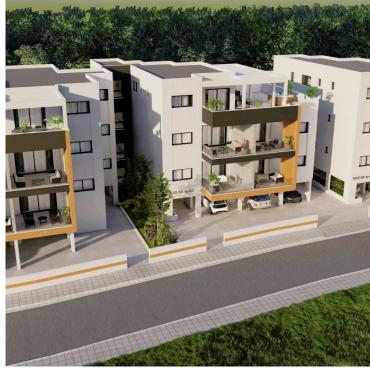

# New Modern Apartments In Parekklisia Area

Parekklisia, Limassol

€275,000 +VAT

## **Description**

The apartments consist of an open plan kitchen, dining and living area, 2 bedrooms and 2 bathrooms (1 en-suite).

It has 1 covered parking and 1 storage.

\*Location on the map is indicative.