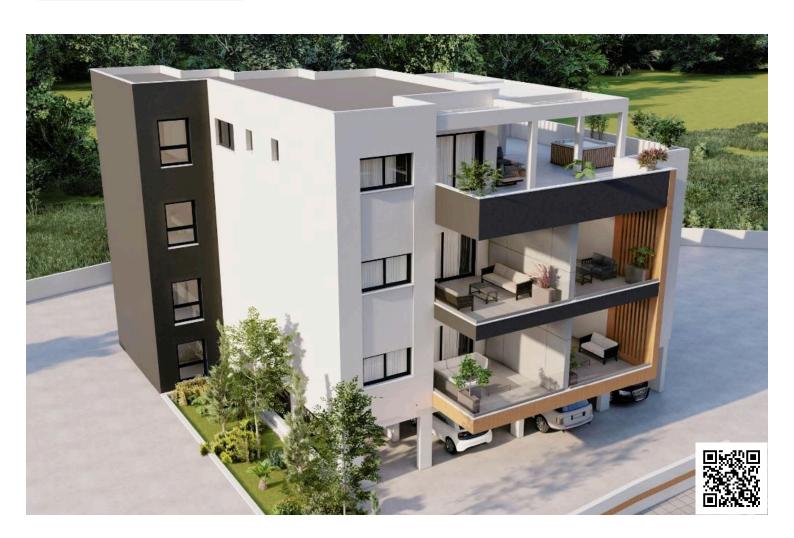

# New Modern Apartments In Parekklisia Area

Parekklisia, Limassol

€275,000 +VAT

## **Description**

The apartments consist of an open plan kitchen, dining and living area, 2 bedrooms and 2 bathrooms (1 en-suite).

It has 1 covered parking and 1 storage.

\*Location on the map is indicative.