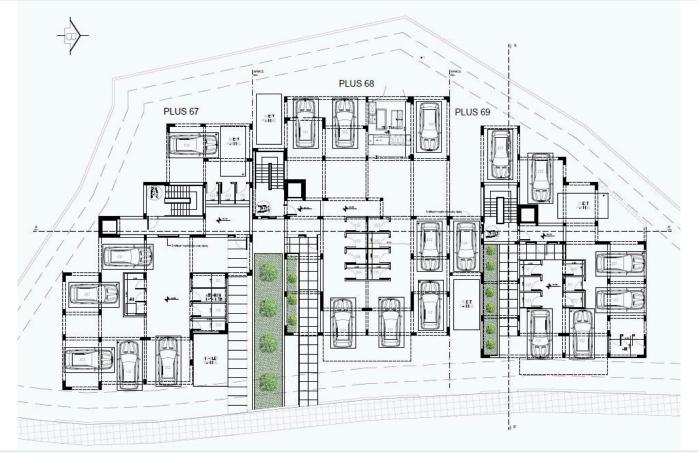

#3844

# New Modern Apartments In Parekklisia Area

Parekklisia, Limassol

€275,000 +VAT













## **Overview**

## **Specifications**

Bedrooms Bathrooms Covered

2 2 2 78.5 m<sup>2</sup>

Type Apartment Status Off plan

## **Description**

The apartments consist of an open plan kitchen, dining and living area, 2 bedrooms and 2 bathrooms (1 en-suite).

It has 1 covered parking and 1 storage.

\*Location on the map is indicative.



# Floor plans









# **Additional information**

#### **Facilities**

Parking, Covered

Storage

#### **Features**

En suite bathroom

## **Contact us**



#### **Vassilis Papadopoulos**

**\( (+357) 99662023** 

info@cyprusdomus.com