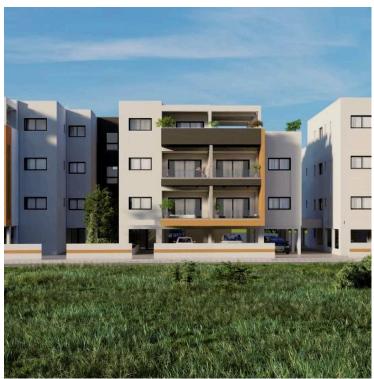

# New Modern Apartments In Parekklisia Area

Parekklisia, Limassol

€275,000 +VAT

## **Description**

The apartments consist of an open plan kitchen, dining and living area, 2 bedrooms and 2 bathrooms (1 en-suite).

It has 1 covered parking and 1 storage.

\*Location on the map is indicative.