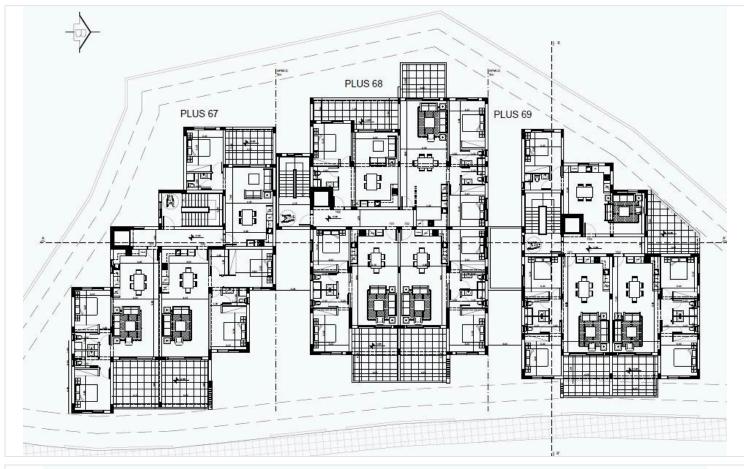

#3844

# New Modern Apartments In Parekklisia Area

Parekklisia, Limassol

€275,000 +VAT













## **Overview**

## **Specifications**

Bedrooms Bathrooms Covered

2 2 2 78.5 m<sup>2</sup>

Type Apartment Status Off plan

## **Description**

The apartments consist of an open plan kitchen, dining and living area, 2 bedrooms and 2 bathrooms (1 en-suite).

It has 1 covered parking and 1 storage.

\*Location on the map is indicative.



# Floor plans









# **Additional information**

#### **Facilities**

Parking, Covered

Storage

#### **Features**

En suite bathroom

## **Contact us**



#### **Vassilis Papadopoulos**

**\( (+357) 99662023** 

info@cyprusdomus.com