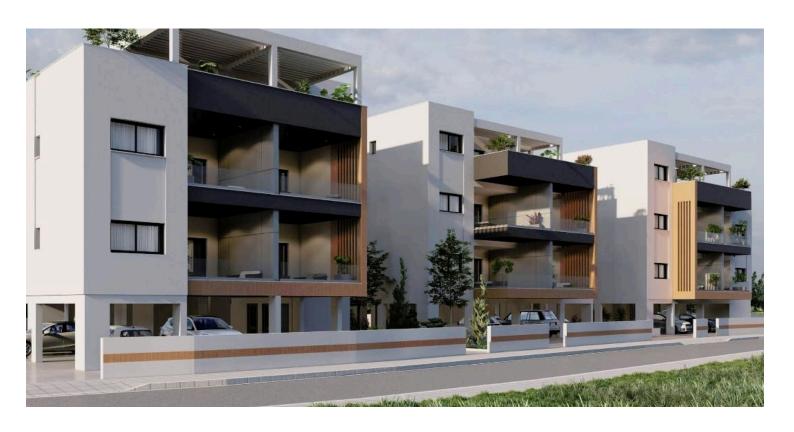

# New Modern Apartments In Parekklisia Area

Parekklisia, Limassol

€275,000 +VAT

## **Description**

The apartments consist of an open plan kitchen, dining and living area, 2 bedrooms and 2 bathrooms (1 en-suite).

It has 1 covered parking and 1 storage.

\*Location on the map is indicative.