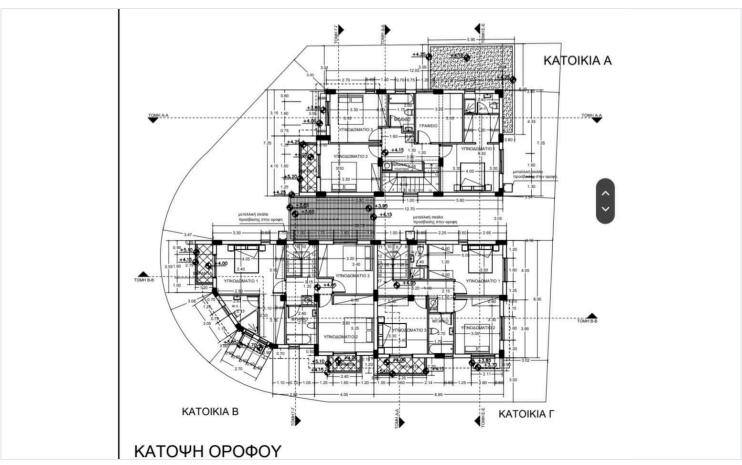

s, Limassol

€425,000 +VAT



















## **Overview**

## **Specifications**

| Bedrooms | Bathrooms  | Covered               |
|----------|------------|-----------------------|
| 4        | <b>№</b> 2 | [] 180 m <sup>2</sup> |
|          |            |                       |

| 230 m <sup>2</sup> | Plot   | House | Туре    |
|--------------------|--------|-------|---------|
| Under construction | Status | 1     | Toilets |

## **Description**

The house is located in a residential area, with easy access from/to the highway and in close proximity to all amenities.

It consists of an open plan kitchen, dining and living area, 4 bedrooms, 2 bathrooms (1 en-suite) and 1 guest w/c.

\*Featured House A

\*Completion September 2024

\*Location on the map is indicative.

## Floor plans







# Additional information

### **Facilities**

Parking, Covered

#### **Features**

En suite bathroom

### **Contact us**



#### **Vassilis Papadopoulos**

**\( (+357) 99662023** 

info@cyprusdomus.com