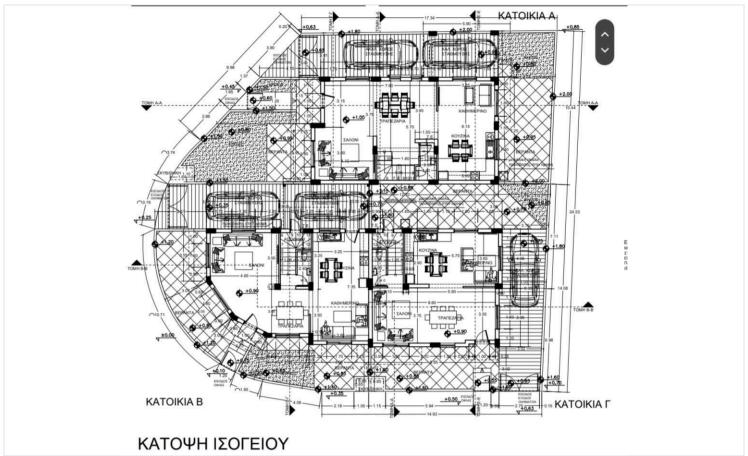

Limassol

€425,000 +VAT



















## **Overview**

## **Specifications**

| Bedrooms | Bathrooms  | Covered               |
|----------|------------|-----------------------|
| 4        | <b>№</b> 2 | [] 180 m <sup>2</sup> |
|          |            |                       |

| 230 m <sup>2</sup> | Plot   | House | Туре    |
|--------------------|--------|-------|---------|
| Under construction | Status | 1     | Toilets |

## **Description**

The house is located in a residential area, with easy access from/to the highway and in close proximity to all amenities.

It consists of an open plan kitchen, dining and living area, 4 bedrooms, 2 bathrooms (1 en-suite) and 1 guest w/c.

\*Featured House A

\*Completion September 2024

\*Location on the map is indicative.

## Floor plans







# Additional information

### **Facilities**

Parking, Covered

#### **Features**

En suite bathroom

### **Contact us**



#### **Vassilis Papadopoulos**

**\( (+357) 99662023** 

info@cyprusdomus.com