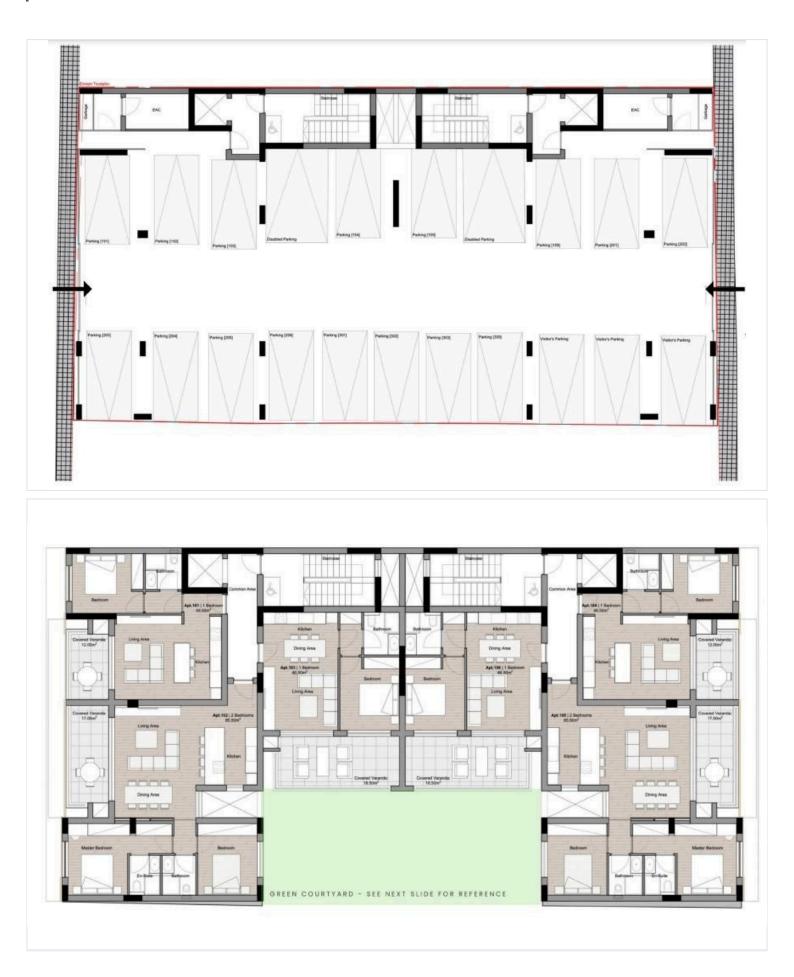

Limassol's Historical Center

Historical Center, Limassol

€495,000 +vat









### **Overview**

#### **Specifications**

| Bedrooms       | Bathrooms             | Covered                  |            |
|----------------|-----------------------|--------------------------|------------|
| Type<br>Status | Apartment<br>Off plan | Energy efficiency rating | <i>a</i> A |

#### Description

The project offers an exceptional living experience in a serene and historic neighborhood.

The property boasts a range of amenities designed to enhance your lifestyle.

The location offers the perfect balance between tranquility and accessibility, enjoying a peaceful living environment while being in close proximity to the vibrant city life.

\*Location on the map is indicative.



### **Floor plans**



## Additional information

#### **Facilities**

| Aircondition, Provision | Heating, Provision | Parking, Covered         |
|-------------------------|--------------------|--------------------------|
| Pool, Communal          | Solar water heater |                          |
| _                       |                    |                          |
| Features                |                    |                          |
| Double glazing          | En suite bathroom  | Pressurized water system |
| Thermal insulation      |                    |                          |

#### **Contact us**



Vassilis Papadopoulos
(+357) 99662023
info@cyprusdomus.com