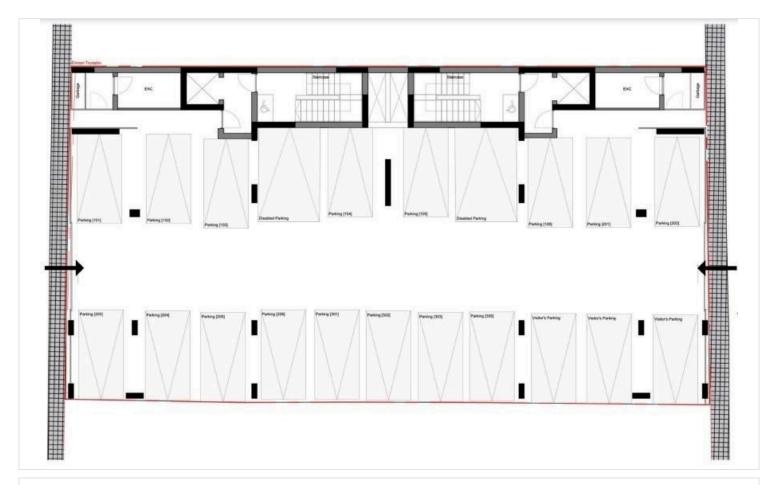

#3997

# New Luxury Penthouses In Limassol's Historical Center

Historical Center, Limassol

€362,000 +VAT





## **Overview**

## **Specifications**



## **Description**

The project offers an exceptional living experience in a serene and historic neighborhood.

The property boasts a range of amenities designed to enhance your lifestyle.

The location offers the perfect balance between tranquility and accessibility, enjoying a peaceful living environment while being in close proximity to the vibrant city life.

\*Location on the map is indicative.

# Floor plans







# **Additional information**

#### **Facilities**

Aircondition, Provision Heating, Provision Parking, Covered

Pool, Communal Solar water heater

**Features** 

Double glazing Pressurized water system Thermal insulation

#### **Contact us**



**Vassilis Papadopoulos** 

(+357) 99662023

info@cyprusdomus.com