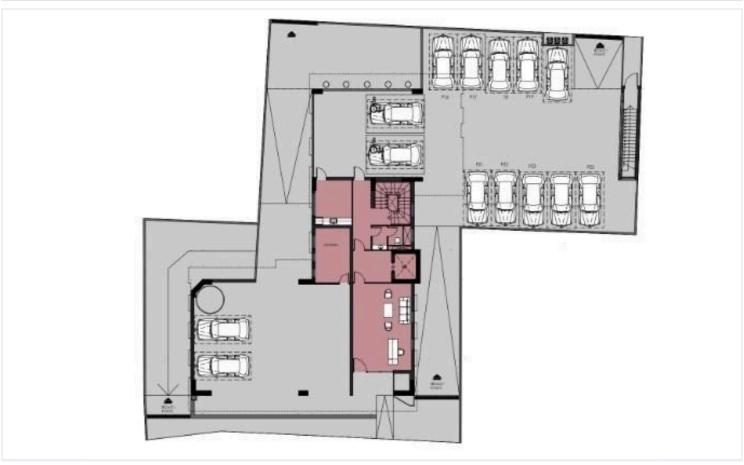

ato Polemidia, Limassol

€70,000 /month



### **Overview**

### **Specifications**

Covered

[] 1423 m<sup>2</sup>

Type Commercial Building
Plot 1323 m<sup>2</sup>

Status Under construction

### **Description**

A landmark business center, located in one of Limassol's main commercial hub.

This outstanding building comprises of 6 floors of commercial office space, all of which are meticulously designed to reach the level of quality any high calibre business deserves and expects.

Furthermore, the floor to ceiling windows provide astonishing city and mountain views, complementing the open plan configuration.

It is located at Kato Polemidia area, boasting close proximity to significant related infrastructures such as respectable business centers, banks and restaurants.

# Floor plans







# Additional information

### **Facilities**

Aircondition, Central system

#### **Features**

**CCTV** 

Fire detector

### **Contact us**



#### **Vassilis Papadopoulos**

**\( (+357) 99662023** 

info@cyprusdomus.com