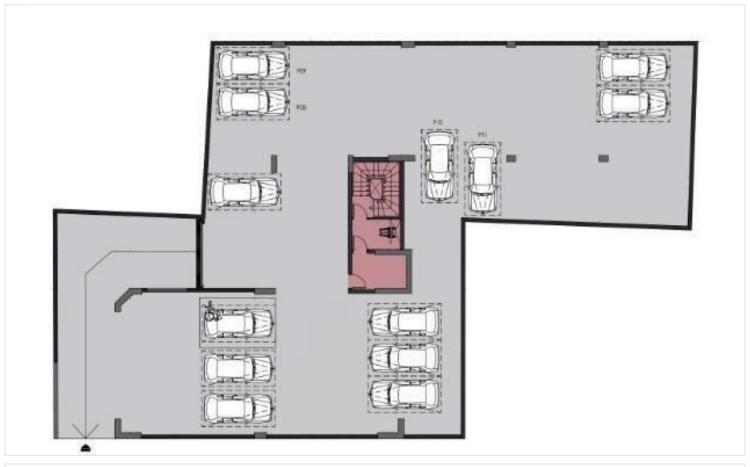

Kato Polemidia, Limassol

€70,000 /month



### **Overview**

### **Specifications**

Covered

[] 1423 m<sup>2</sup>

Type Commercial Building
Plot 1323 m<sup>2</sup>

Status Under construction

### **Description**

A landmark business center, located in one of Limassol's main commercial hub.

This outstanding building comprises of 6 floors of commercial office space, all of which are meticulously designed to reach the level of quality any high calibre business deserves and expects.

Furthermore, the floor to ceiling windows provide astonishing city and mountain views, complementing the open plan configuration.

It is located at Kato Polemidia area, boasting close proximity to significant related infrastructures such as respectable business centers, banks and restaurants.

# Floor plans







# Additional information

### **Facilities**

Aircondition, Central system

#### **Features**

**CCTV** 

Fire detector

### **Contact us**



#### **Vassilis Papadopoulos**

**\( (+357) 99662023** 

info@cyprusdomus.com