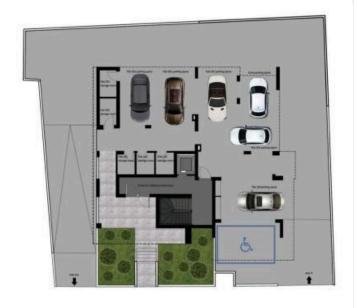

mpleted Contemporary Design Apartment In Agia Fyla Area

Agia Fyla, Limassol

€335,000 +VAT







### **Overview**

### **Specifications**

**Bedrooms** 

| <b>=</b> 2     | <b> </b> ₹ 2        | [] 83 m <sup>2</sup>                          |                    |
|----------------|---------------------|-----------------------------------------------|--------------------|
| Type<br>Status | Apartment Completed | Year of construction Energy efficiency rating | 2024<br><i>♂</i> A |

Bathrooms

Covered

### **Description**

The apartment consists of an open plan kitchen, dining and living area, 2 bedrooms and 2 bathrooms (1 en-suite). (extra veranda with provisions for a 3rd bedroom).

It has laundry space, storage and covered parking.

\*Location on the map is indicative.

# Floor plans





## **Additional information**

### **Facilities**

Parking, Covered Solar photovoltaic panels Storage

**Features** 

En suite bathroom Thermal insulation

### **Contact us**



**Vassilis Papadopoulos** 

(+357) 99662023

info@cyprusdomus.com