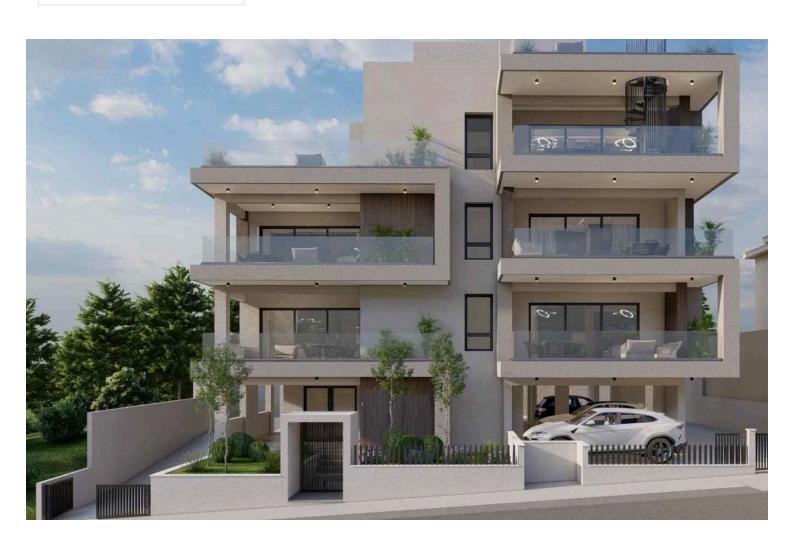

# Completed Contemporary Design Apartment In Agia Fyla Area

Agia Fyla, Limassol

€335,000 +VAT

### **Description**

The apartment consists of an open plan kitchen, dining and living area, 2 bedrooms and 2 bathrooms (1 en-suite). (extra veranda with provisions for a 3rd bedroom).

It has laundry space, storage and covered parking.