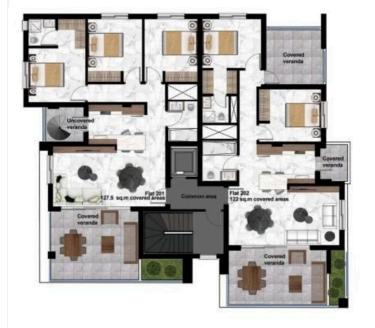

Completed Contemporary Design Apartment In Agia Fyla Area

Agia Fyla, Limassol

€335,000 +VAT







### **Overview**

### **Specifications**

**Bedrooms** 

| <b>=</b> 2     | <b> </b> ₹ 2        | [] 83 m <sup>2</sup>                          |                    |
|----------------|---------------------|-----------------------------------------------|--------------------|
| Type<br>Status | Apartment Completed | Year of construction Energy efficiency rating | 2024<br><i>♂</i> A |

Bathrooms

Covered

### **Description**

The apartment consists of an open plan kitchen, dining and living area, 2 bedrooms and 2 bathrooms (1 en-suite). (extra veranda with provisions for a 3rd bedroom).

It has laundry space, storage and covered parking.

\*Location on the map is indicative.

# Floor plans





## **Additional information**

### **Facilities**

Parking, Covered Solar photovoltaic panels Storage

**Features** 

En suite bathroom Thermal insulation

### **Contact us**



**Vassilis Papadopoulos** 

(+357) 99662023

info@cyprusdomus.com