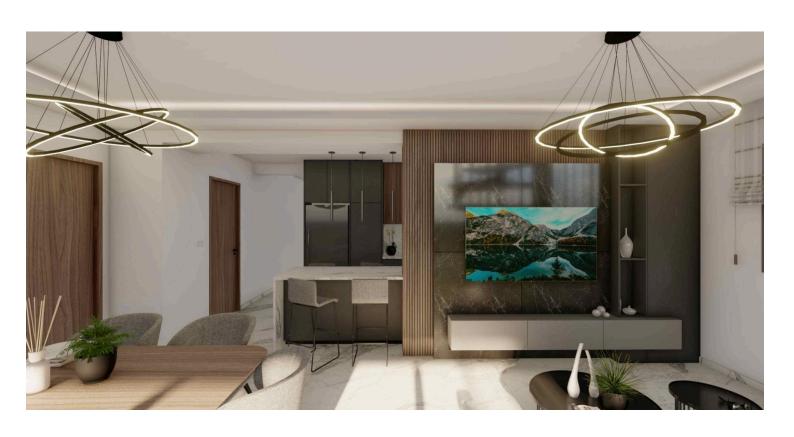

### **Description**

The apartment consists of an open plan kitchen, dining and living area, 2 bedrooms and 2 bathrooms (1 en-suite). (extra veranda with provisions for a 3rd bedroom).

It has laundry space, storage and covered parking.