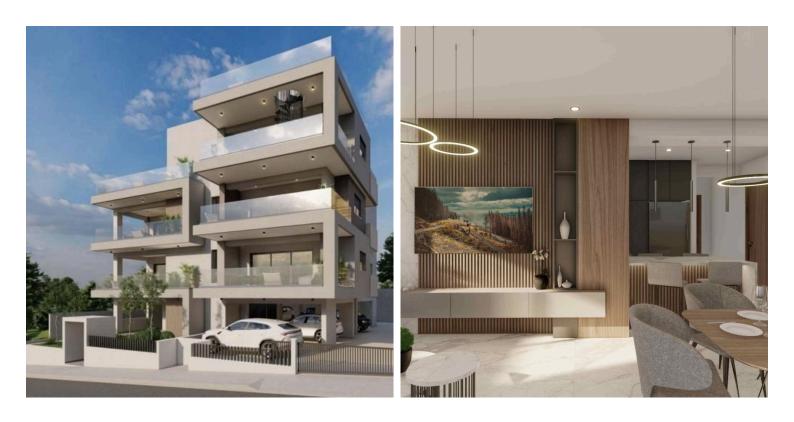

### **Description**

The apartment consists of an open plan kitchen, dining and living area, 2 bedrooms and 2 bathrooms (1 en-suite). (extra veranda with provisions for a 3rd bedroom).

It has laundry space, storage and covered parking.