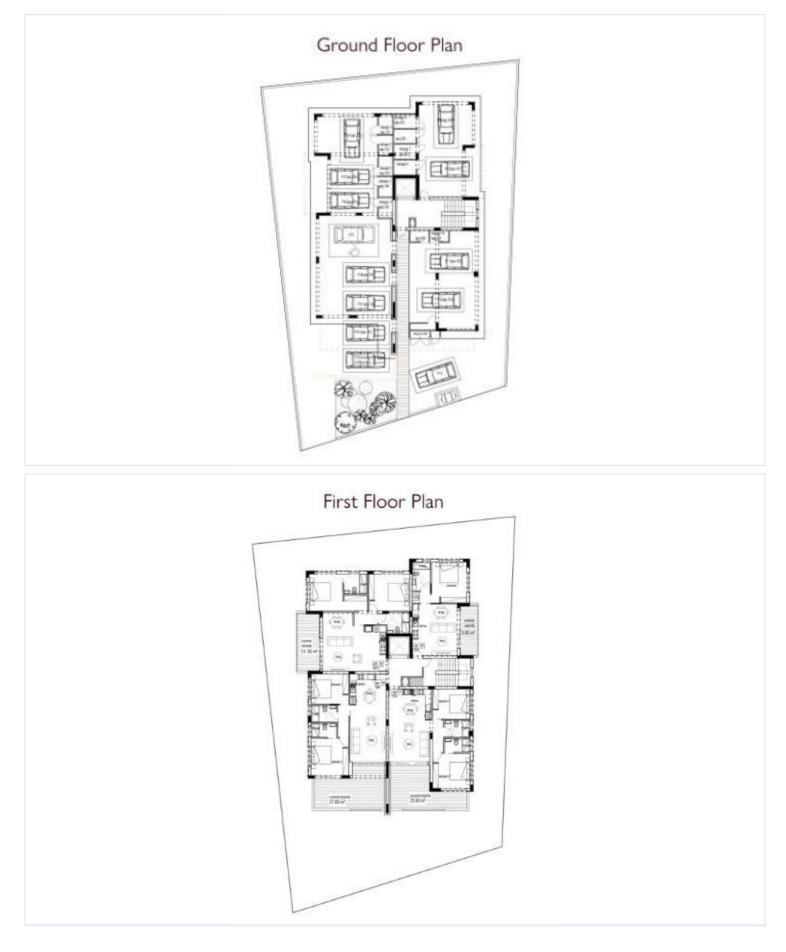

Covered

Туре

**Apartment Building** 

Status

**Under construction** 

#### Description

The Project consists of eleven apartments, thoughtfully designed to cater to the diverse needs of its occupants.

Among them are four inviting 1-bedroom apartments and seven spacious 2-bedroom apartments, with the master bedrooms boasting en-suite bathrooms for added convenience.

Every unit has been crafted with generous spaces and home comfort in mind.

The open-plan kitchen, living room, and dining area create an inviting and airy ambiance, ideal for both relaxation and entertaining.

Additionally, the apartments feature large verandas, extending the living space outdoors and allowing residents to savor Limassol's pleasant weather.

\*Location on the map is indicative.





### **Floor plans**







## **Additional information**

### Facilities

Parking, Covered

Solar water heater

Storage

#### Features

Double glazing

Roof garden

### Contact us

Vassilis Papadopoulos (+357) 99662023 info@cyprusdomus.com