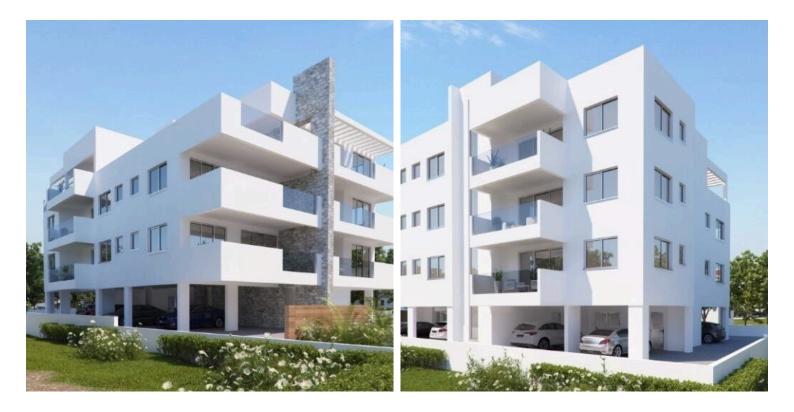

#### Description

The Project consists of eleven apartments, thoughtfully designed to cater to the diverse needs of its occupants.

Among them are four inviting 1-bedroom apartments and seven spacious 2-bedroom apartments, with the master bedrooms boasting en-suite bathrooms for added convenience.

Every unit has been crafted with generous spaces and home comfort in mind.

The open-plan kitchen, living room, and dining area create an inviting and airy ambiance, ideal for both relaxation and entertaining.

Additionally, the apartments feature large verandas, extending the living space outdoors and allowing residents to savor Limassol's pleasant weather.

\*Location on the map is indicative.