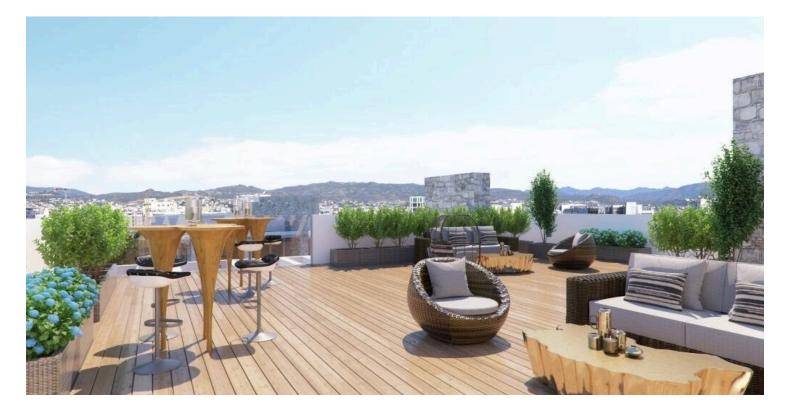

### #4143

# New Modern Residential Building In Polemidia Area

Kato Polemidia, Limassol

€2,949,000 +vat











### Overview

### **Specifications**

Covered

Туре

**Apartment Building** 

Status

**Under construction** 

#### Description

The Project consists of eleven apartments, thoughtfully designed to cater to the diverse needs of its occupants.

Among them are four inviting 1-bedroom apartments and seven spacious 2-bedroom apartments, with the master bedrooms boasting en-suite bathrooms for added convenience.

Every unit has been crafted with generous spaces and home comfort in mind.

The open-plan kitchen, living room, and dining area create an inviting and airy ambiance, ideal for both relaxation and entertaining.

Additionally, the apartments feature large verandas, extending the living space outdoors and allowing residents to savor Limassol's pleasant weather.

\*Location on the map