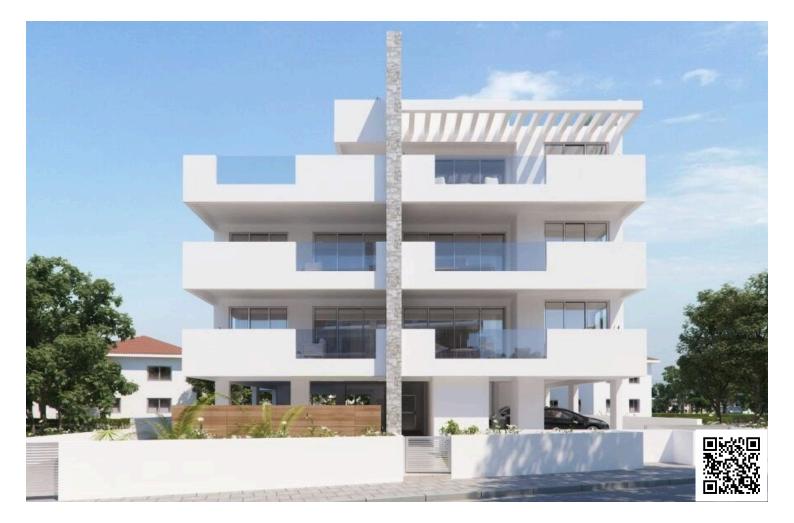

#### Description

The Project consists of eleven apartments, thoughtfully designed to cater to the diverse needs of its occupants.

Among them are four inviting 1-bedroom apartments and seven spacious 2-bedroom apartments, with the master bedrooms boasting en-suite bathrooms for added convenience.

Every unit has been crafted with generous spaces and home comfort in mind.

The open-plan kitchen, living room, and dining area create an inviting and airy ambiance, ideal for both relaxation and entertaining.

Additionally, the apartments feature large verandas, extending the living space outdoors and allowing residents to savor Limassol's pleasant weather.

\*Location on the map is indicative.